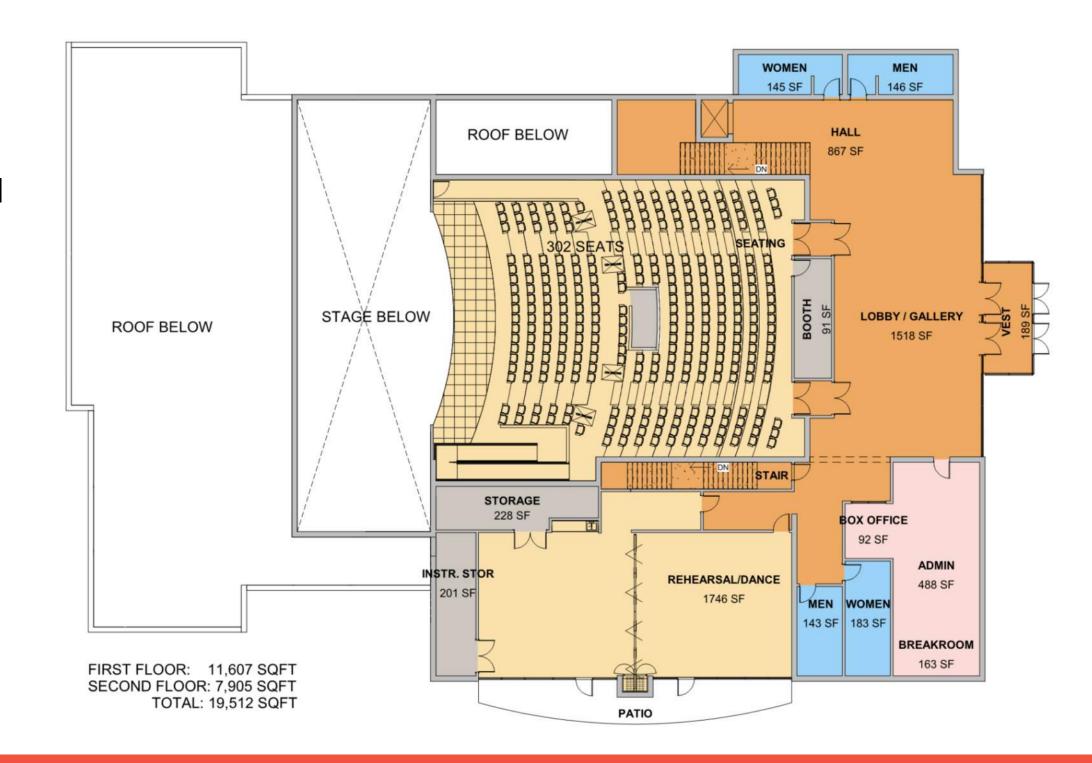

## FINAL PROGRAM - LOW

 LOW OPTION

 Average Cost/ SF
 \$ 446

 Total Gross Area
 18,368

 Total Budget
 \$ 8,191,100

- GROSS AREA = 18,368 SF
- BLDG. BUDGET = \$7,860,000
- LEED PREMIUM = \$81,100
- <u>SOLAR ARRAY = \$250,000</u>

TOTAL = \$8,191,100

|                                        |           |            |                 |    |                 | Total Budget | \$<br>8,191,100 |                                                           |
|----------------------------------------|-----------|------------|-----------------|----|-----------------|--------------|-----------------|-----------------------------------------------------------|
| Program Space                          | Net Total | Net Detail | Grossing Factor | Ş  | New<br>\$ / NSF | Gross Area   | Budget          | Notes                                                     |
|                                        |           |            |                 |    |                 |              |                 |                                                           |
| 300-Seat Performing Arts Theater Small | 15,170    |            | 121%            | \$ | 428             | 18,368       | \$<br>7,860,000 |                                                           |
| x Theater Lobby Lounge / Gallery       |           | 2,090      |                 | \$ | 481             |              |                 | prefer bigger lobby                                       |
| x Box Office and Administration        |           | 430        |                 | \$ | 359             |              |                 | (1) private office and 3-4 cubicles, front of house       |
| x Public Restrooms                     |           | 600        |                 | \$ | 493             |              |                 | Restrooms for the general public                          |
| x Audience Seating for 300             |           | 3,060      |                 | \$ | 511             |              |                 |                                                           |
| x Performance Area (Stage)             |           | 1,200      |                 | \$ | 511             |              |                 | 56 piece band at 21.5 SF/ member = 1,200                  |
| x Orchestra Pit/ Forestage             |           | 350        |                 | \$ | 511             |              |                 |                                                           |
| x Crossover Corridor                   |           | 300        |                 | \$ | 359             |              |                 |                                                           |
| x Control Room (Lighting)              |           | 100        |                 | \$ | 359             |              |                 |                                                           |
| x Control Room (Sound)                 |           | 100        |                 | \$ | 359             |              |                 |                                                           |
| x Control Pit (Sound Mix)              |           | 80         |                 | \$ | 359             |              |                 |                                                           |
| x Costume Shop / Wardrobe & Prop Stor. |           | 400        |                 | \$ | 359             |              |                 |                                                           |
| x Set Design Studio / Shop             |           | 900        |                 | \$ | 359             |              |                 |                                                           |
| x Rehearsal Room / Dance               |           | 1,720      |                 | \$ | 414             |              |                 | Multi-use space, acoustically separated, dividable in (2) |
| x Dressing Room A                      |           | 300        |                 | \$ | 359             |              |                 |                                                           |
| x Dressing Room B                      |           | 300        |                 | \$ | 359             |              |                 |                                                           |
| x Green Room                           |           | 250        |                 | \$ | 359             |              |                 |                                                           |
| x Backstage Toilets                    |           | 310        |                 | \$ | 493             |              |                 |                                                           |
| x Piano Storage                        |           | 230        |                 | \$ | 298             |              |                 |                                                           |
| x Mechanical/Electrical                |           | 800        |                 | \$ | 298             |              |                 |                                                           |
| x General Storage                      |           | 400        |                 | \$ | 298             |              |                 |                                                           |
| x Instrument Storage                   |           | 200        |                 | \$ | 298             |              |                 |                                                           |
| x Janitor                              |           | 100        |                 | \$ | 298             |              |                 | stackable washer/dryer                                    |
| x Breakroom                            |           | 150        |                 | \$ | 359             |              |                 |                                                           |