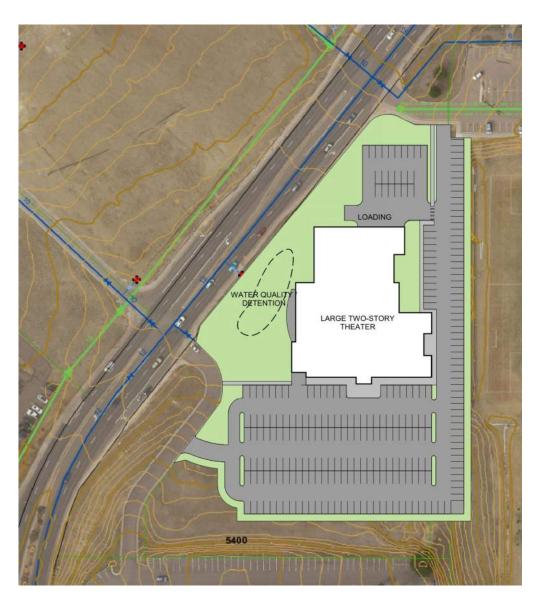

## FINAL PROGRAM - HIGH

• GROSS AREA = 31,346 SF

• BLDG. BUDGET = \$11,833,000

• LEED PREMIUM = \$120,830

• <u>SOLAR ARRAY = \$250,000</u>

TOTAL = \$12,203,830

|                                        |           |            |                    | Total Budget | \$ 12,20  | 3,830 |                                         |
|----------------------------------------|-----------|------------|--------------------|--------------|-----------|-------|-----------------------------------------|
| Program Space                          | Net Total | Net Detail | Grossing<br>Factor | Gross Area   | Budg      | jet   | Notes                                   |
| 500-Seat Performing Arts Theater Large | 25,906    |            | 121%               | 31.346       | \$ 11,833 | 3.000 |                                         |
| x Theater Lobby Lounge / Gallery       |           | 2,500      |                    | ŕ            |           |       |                                         |
| x Box Office and Administration        |           | 600        |                    |              |           |       |                                         |
| x Public Restrooms                     |           | 825        |                    |              |           |       | Restrooms for the general public        |
| x Audience Seating for 500             |           | 5,100      |                    |              |           |       |                                         |
| x Performance Area (Stage)             |           | 1,720      |                    |              |           |       | Large enough for 85 piece band          |
| x Side Stages                          |           | 800        |                    |              |           |       |                                         |
| x Orchestra Pit/ Forestage             |           | 600        |                    |              |           |       |                                         |
| x Crossover Corridor                   |           | 400        |                    |              |           |       |                                         |
| x Control Room (Lighting)              |           | 80         |                    |              |           |       |                                         |
| x Control Room (Sound)                 |           | 100        |                    |              |           |       |                                         |
| x Control Pit (Sound Mix)              |           | 100        |                    |              |           |       |                                         |
| x Follow Spots                         |           |            |                    |              |           |       | On catwalk                              |
| x Costume Shop / Wardrobe & Prop Stor. |           | 400        |                    |              |           |       |                                         |
| x Set Design Studio / Shop             |           | 900        |                    |              |           |       |                                         |
| x Multi-use Events Hall / Dance        |           | 3,200      |                    |              |           |       | Multi-use space                         |
| x Recording Studio                     |           | 200        |                    |              |           |       |                                         |
| x Lighting and Sound Catwalks          |           | 600        |                    |              |           |       |                                         |
| x Catering Kitchen                     |           | 765        |                    |              |           |       |                                         |
| x Dressing Room A                      |           | 300        |                    |              |           |       |                                         |
| x Dressing Room B                      |           | 300        |                    |              |           |       |                                         |
| x Individual Dressing Room             |           | 100        |                    |              |           |       |                                         |
| x Individual Dressing Room             |           | 100        |                    |              |           |       |                                         |
| x Green Room                           |           | 400        |                    |              |           |       |                                         |
| x Backstage Toilets                    |           | 350        |                    |              |           |       |                                         |
| x Loading Holding Area                 |           | 500        |                    |              |           |       |                                         |
| x Seating Platform Storage             |           | 500        |                    |              |           |       |                                         |
| x Auditorium Seat Wagon Storage        |           | 300        |                    |              |           |       |                                         |
| x Instrument Storage                   |           | 200        |                    |              |           |       |                                         |
| x General Storage                      |           | 516        |                    |              |           |       |                                         |
| x Arts Classroom                       |           | 1,200      |                    |              |           |       | Multi-use space divisble into two rooms |
| x Dance Room                           |           | 1,200      |                    |              |           |       | Multi-use space                         |
| x Janitor                              |           | 100        |                    |              |           |       | stackable washer/dryer                  |
| x Breakroom                            |           | 150        |                    |              |           |       |                                         |
| x Mechanical/Electrical                |           | 800        |                    |              |           |       |                                         |

HIGH OPTION

31,346

Average Cost/ SF \$

**Total Gross Area** 

<sup>\*</sup>Added or expanded program spaces shown in yellow