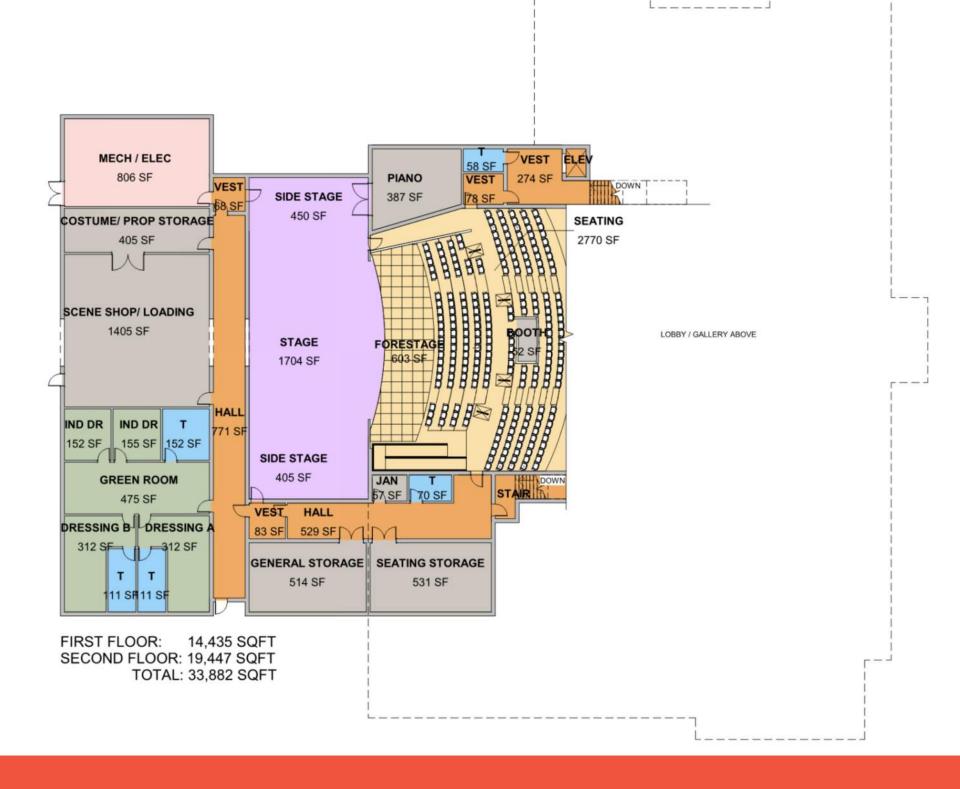

## FINAL PROGRAM - MEDIUM

 MEDIUM OPTION

 Average Cost/ SF
 \$ 427

 Total Gross Area
 25,882

 Total Budget
 \$ 11,057,480

| • | GROSS | AREA = | 25,882 | SF |
|---|-------|--------|--------|----|
|---|-------|--------|--------|----|

- BLDG. BUDGET = \$10,698,000
- LEED PREMIUM = \$109,000
- <u>SOLAR ARRAY = \$250,000</u>

TOTAL = \$11,057,000

| JIUM                                    |           |                    |   |                 | Total Budget | \$<br>11,057,480 |                                          |
|-----------------------------------------|-----------|--------------------|---|-----------------|--------------|------------------|------------------------------------------|
| Program Space                           | Net Total | Net Detail Grossin |   | New<br>\$ / NSF | Gross Area   | Budget           | Notes                                    |
| 400-Seat Performing Arts Theater Medium | 21,390    | 121                | % | \$ 413          | 25,882       | \$<br>10,698,000 |                                          |
| x Theater Lobby Lounge / Gallery        |           | 2,500              |   | \$ 481          |              |                  |                                          |
| x Box Office and Administration         |           | 460                |   | \$ 359          |              |                  |                                          |
| x Public Restrooms                      |           | 700                |   | \$ 493          |              |                  | Restrooms for the general public         |
| x Audience Seating for 400              |           | 4,080              |   | \$ 511          |              |                  |                                          |
| x Performance Area (Stage)              |           | 1,400              |   | \$ 511          |              |                  | 65 piece band at 21.5 SF/ member = 1,400 |
| x Side Stages                           |           | 800                |   | \$ 511          |              |                  |                                          |
| x Orchestra Pit/ Forestage              |           | 350                |   | \$ 511          |              |                  |                                          |
| x Crossover Corridor                    |           | 300                |   | \$ 359          |              |                  |                                          |
| x Control Room (Lighting)               |           | 100                |   | \$ 359          |              |                  |                                          |
| x Control Room (Sound)                  |           | 100                |   | \$ 359          |              |                  |                                          |
| x Control Pit (Sound Mix)               |           | 80                 |   | \$ 359          |              |                  |                                          |
| x Follow Spots                          |           |                    |   | \$ 359          |              |                  | On catwalk                               |
| x Costume Shop / Wardrobe & Prop Stor.  |           | 400                |   | \$ 359          |              |                  |                                          |
| x Set Design Studio / Shop              |           | 900                |   | \$ 359          |              |                  |                                          |
| x Multi-use Events Hall / Dance         |           | 3,200              |   | \$ 414          |              |                  | Multi-use space, seating for 200         |
| x Dance Room                            |           | 850                |   | \$ 359          |              |                  |                                          |
| x Catering Kitchen                      |           | 480                |   | \$ 463          |              |                  |                                          |
| x Lighting and Sound Catwalks           |           | 600                |   | \$ 359          |              |                  |                                          |
| x Dressing Room A                       |           | 560                |   | \$ 359          |              |                  |                                          |
| x Dressing Room B                       |           | 560                |   | \$ 359          |              |                  |                                          |
| x Green Room                            |           | 250                |   | \$ 359          |              |                  |                                          |
| x Backstage Toilets                     |           | 350                |   | \$ 493          |              |                  |                                          |
| x Seating Platform Storage              |           | 500                |   | \$ 298          |              |                  |                                          |
| x Instrument Storage                    |           | 200                |   | \$ 298          |              |                  |                                          |
| x General Storage                       |           | 420                |   | \$ 298          |              |                  |                                          |
| x Recording Studio                      |           | 200                |   | \$ 359          |              |                  |                                          |
| x Janitor                               |           | 100                |   | \$ 298          |              |                  | Stackable washer/dryer                   |
| x Breakroom                             |           | 150                |   | \$ 359          |              |                  |                                          |
| x Mechanical/Electrical                 |           | 800                |   | \$ 298          |              |                  |                                          |

<sup>\*</sup>Added or expanded program spaces shown in yellow