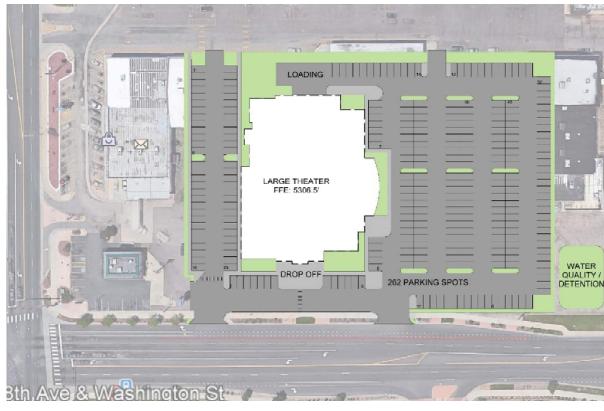

## FINAL PROGRAM - HIGH

• GROSS AREA = 31,346 SF

• BLDG. BUDGET = \$11,833,000

• LEED PREMIUM = \$120,830

• <u>SOLAR ARRAY = \$250,000</u>

TOTAL = \$12,203,830

|                                        |           |            |                    | Total Budget | \$ 12,20  | 3,830 |                                         |
|----------------------------------------|-----------|------------|--------------------|--------------|-----------|-------|-----------------------------------------|
| Program Space                          | Net Total | Net Detail | Grossing<br>Factor | Gross Area   | Budg      | jet   | Notes                                   |
| 500-Seat Performing Arts Theater Large | 25,906    |            | 121%               | 31.346       | \$ 11,833 | 3.000 |                                         |
| x Theater Lobby Lounge / Gallery       |           | 2,500      |                    | ŕ            |           |       |                                         |
| x Box Office and Administration        |           | 600        |                    |              |           |       |                                         |
| x Public Restrooms                     |           | 825        |                    |              |           |       | Restrooms for the general public        |
| x Audience Seating for 500             |           | 5,100      |                    |              |           |       |                                         |
| x Performance Area (Stage)             |           | 1,720      |                    |              |           |       | Large enough for 85 piece band          |
| x Side Stages                          |           | 800        |                    |              |           |       |                                         |
| x Orchestra Pit/ Forestage             |           | 600        |                    |              |           |       |                                         |
| x Crossover Corridor                   |           | 400        |                    |              |           |       |                                         |
| x Control Room (Lighting)              |           | 80         |                    |              |           |       |                                         |
| x Control Room (Sound)                 |           | 100        |                    |              |           |       |                                         |
| x Control Pit (Sound Mix)              |           | 100        |                    |              |           |       |                                         |
| x Follow Spots                         |           |            |                    |              |           |       | On catwalk                              |
| x Costume Shop / Wardrobe & Prop Stor. |           | 400        |                    |              |           |       |                                         |
| x Set Design Studio / Shop             |           | 900        |                    |              |           |       |                                         |
| x Multi-use Events Hall / Dance        |           | 3,200      |                    |              |           |       | Multi-use space                         |
| x Recording Studio                     |           | 200        |                    |              |           |       |                                         |
| x Lighting and Sound Catwalks          |           | 600        |                    |              |           |       |                                         |
| x Catering Kitchen                     |           | 765        |                    |              |           |       |                                         |
| x Dressing Room A                      |           | 300        |                    |              |           |       |                                         |
| x Dressing Room B                      |           | 300        |                    |              |           |       |                                         |
| x Individual Dressing Room             |           | 100        |                    |              |           |       |                                         |
| x Individual Dressing Room             |           | 100        |                    |              |           |       |                                         |
| x Green Room                           |           | 400        |                    |              |           |       |                                         |
| x Backstage Toilets                    |           | 350        |                    |              |           |       |                                         |
| x Loading Holding Area                 |           | 500        |                    |              |           |       |                                         |
| x Seating Platform Storage             |           | 500        |                    |              |           |       |                                         |
| x Auditorium Seat Wagon Storage        |           | 300        |                    |              |           |       |                                         |
| x Instrument Storage                   |           | 200        |                    |              |           |       |                                         |
| x General Storage                      |           | 516        |                    |              |           |       |                                         |
| x Arts Classroom                       |           | 1,200      |                    |              |           |       | Multi-use space divisble into two rooms |
| x Dance Room                           |           | 1,200      |                    |              |           |       | Multi-use space                         |
| x Janitor                              |           | 100        |                    |              |           |       | stackable washer/dryer                  |
| x Breakroom                            |           | 150        |                    |              |           |       |                                         |
| x Mechanical/Electrical                |           | 800        |                    |              |           |       |                                         |

HIGH OPTION

31,346

Average Cost/ SF \$

**Total Gross Area** 

<sup>\*</sup>Added or expanded program spaces shown in yellow