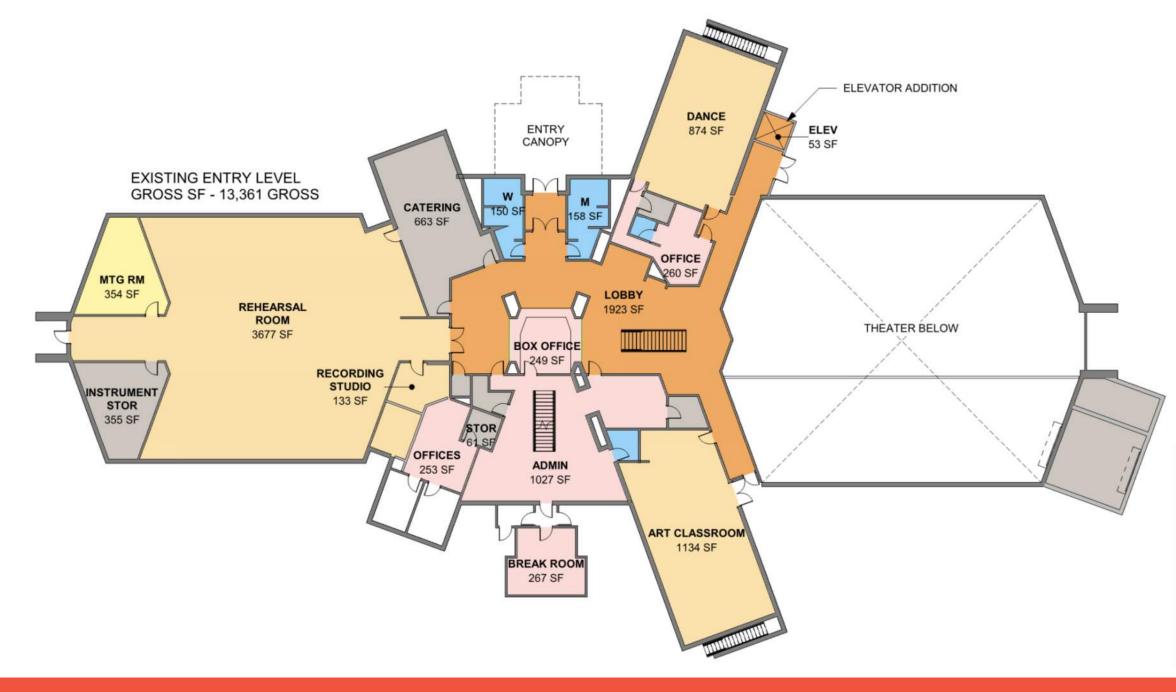

# FINAL COMMUNITY CENTER PROGRAM

• GROSS AREA = 23,731 SF

• BLDG. BUDGET = \$3,850,000

• LEED PREMIUM (2%) = \$82,000

• SOLAR ARRAY = \$250,000

TOTAL =

\$4,182,000

| CONVERS          | SION |           |
|------------------|------|-----------|
| Average Cost/ SF | \$   | 176       |
| Gross SF         |      | 23,731    |
| Building \$\$    | \$   | 4,182,000 |
|                  |      |           |

| Program Space Net Total Net             | let Detail | Grossing<br>Factor | Minor<br>Upgrade | Gross Area | Budget       | Notes                                                                         |
|-----------------------------------------|------------|--------------------|------------------|------------|--------------|-------------------------------------------------------------------------------|
|                                         |            |                    | 400/             |            |              |                                                                               |
|                                         |            |                    | 40%              |            |              |                                                                               |
| 300-Seat Performing Arts Theater 21,574 |            | 110%               | \$ 162           | 23,731     | \$ 3,850,000 |                                                                               |
| x Theater Lobby Lounge / Gallery        | 1,923      |                    |                  |            |              | Lobby and Stair area                                                          |
| x Box Office and Administration         | 1,750      |                    |                  |            |              | Reuse existing office spaces                                                  |
| x Public Restrooms                      | 750        |                    |                  |            |              | Reuse upper level facility & convert locker rooms to restrooms at lower level |
| x Audience Seating for 300              | 3,780      |                    |                  |            |              | Repurpose Gymnasium to seating area for approximately 300                     |
| x Performance Area (Stage)              | 1,195      |                    |                  |            |              | Build up stage in Gymnasium for performances and add ramp access              |
| x Side Stages                           | 650        |                    |                  |            |              | Part of elevated stage in Gym - elevated 16"                                  |
| x Orchestra Pit/ Forestage              | 200        |                    |                  |            |              | Small forestage on adjustable riser system                                    |
| x Crossover Corridor                    |            |                    |                  |            |              | No room for crossover hallway, but can use cyclorama to hide access aisle     |
| x Control Room (Lighting)               |            |                    |                  |            |              | Side Stage                                                                    |
| x Control Room (Sound)                  |            |                    |                  |            |              | Within the seating area                                                       |
| x Control Pit (Sound Mix)               |            |                    |                  |            |              | Within the seating area                                                       |
| x Costume Shop / Wardrobe & Prop Stor.  | 157        |                    |                  |            |              | Storage area off of new Scene Shop addition                                   |
| x Set Design Studio / Shop              | 361        |                    |                  |            |              | New Scene Shop area with hydraulic dock                                       |
| x Rehearsal Room / Dance                | 3,677      |                    |                  |            |              | Repurpose existing Multi Use room on upper floor                              |
| x Recording Studio                      | 133        |                    |                  |            |              | Repurpose one of the Offices just off of the Rehearsal Room                   |
| x Catering Kitchen                      | 663        |                    |                  |            |              | Repurpose existing Classroom space off of the Rehearsal Room                  |
| x Dressing Room A                       | 314        |                    |                  |            |              | Repurpose the Mens Locker room for Dressing room space                        |
| x Dressing Room B                       | 308        |                    |                  |            |              | Repurpose the Mens Locker room for Dressing room space                        |
| x Green Room                            | 250        |                    |                  |            |              | Repurpose the Classroom for Green Room space                                  |
| x Backstage Toilets                     | 310        |                    |                  |            |              | Repurpose the Classroom for Toilet space                                      |
| x Classroom                             | 675        |                    |                  |            |              | Reuse existing Weight Room for General Classroom programs                     |
| x Art Classroom                         | 1,134      |                    |                  |            |              | Repurpose Billiards for Art Classroom                                         |
| x Meeting Room                          | 354        |                    |                  |            |              | Reuse existing Meeting Room off of Rehearsal Room                             |
| x Dance Room                            | 874        |                    |                  |            |              | Repurpose Classroom for Dance Studio                                          |
| x Piano Storage                         | 42         |                    |                  |            |              | Located just off of Stage                                                     |
| x Mechanical/Electrical                 | 952        |                    |                  |            |              | Existing Spaces to be reused                                                  |
| x General Storage                       | 400        |                    |                  |            |              | Existing spaces to be reused                                                  |
| x Instrument Storage                    | 355        |                    |                  |            |              | Repurpose existing Meeting room off of Rehearsal Room                         |
| x Janitor                               | 100        |                    |                  |            |              | Reuse existing space                                                          |
| x Breakroom                             | 267        |                    |                  |            |              | Reuse existing Break Room                                                     |