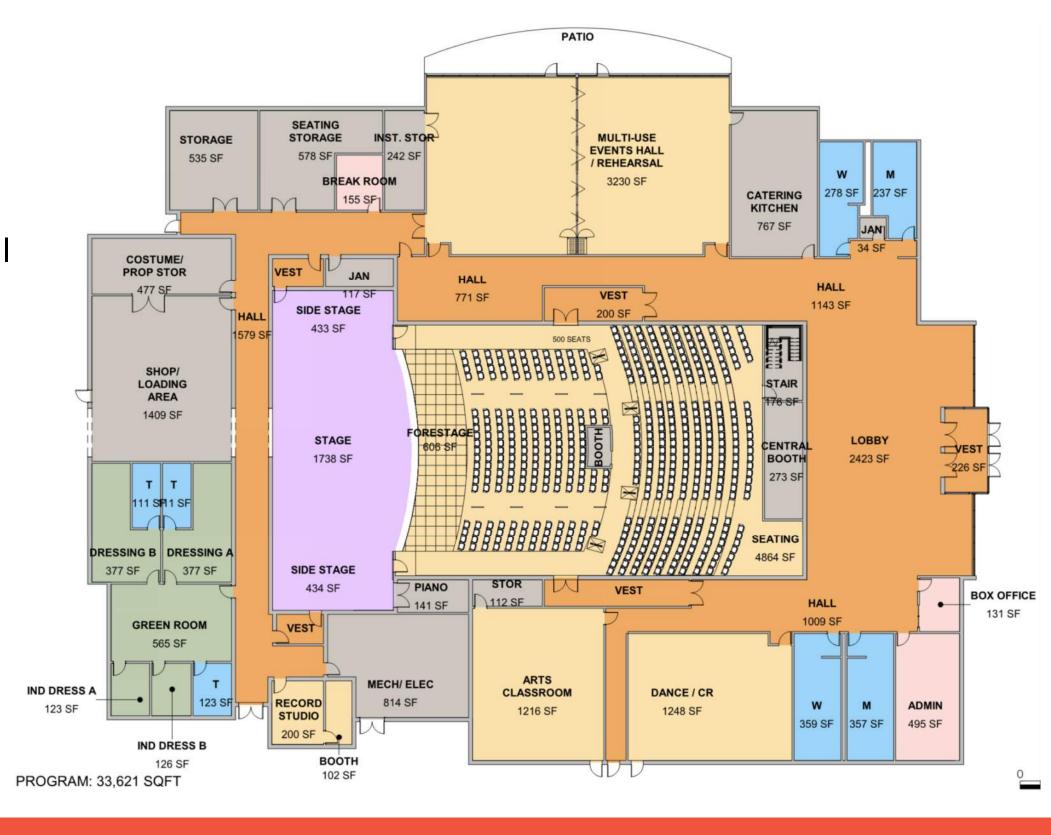

## FINAL PROGRAM - HIGH

• GROSS AREA = 31,346 SF

• BLDG. BUDGET = \$11,833,000

• LEED PREMIUM = \$120,830

• <u>SOLAR ARRAY = \$250,000</u>

TOTAL = \$12,203,830

|                                        |           |            |                    | Total Budget | \$ 12,20  | 3,830 |                                         |
|----------------------------------------|-----------|------------|--------------------|--------------|-----------|-------|-----------------------------------------|
| Program Space                          | Net Total | Net Detail | Grossing<br>Factor | Gross Area   | Budg      | jet   | Notes                                   |
| 500-Seat Performing Arts Theater Large | 25,906    |            | 121%               | 31.346       | \$ 11,833 | 3.000 |                                         |
| x Theater Lobby Lounge / Gallery       |           | 2,500      |                    | ŕ            |           |       |                                         |
| x Box Office and Administration        |           | 600        |                    |              |           |       |                                         |
| x Public Restrooms                     |           | 825        |                    |              |           |       | Restrooms for the general public        |
| x Audience Seating for 500             |           | 5,100      |                    |              |           |       |                                         |
| x Performance Area (Stage)             |           | 1,720      |                    |              |           |       | Large enough for 85 piece band          |
| x Side Stages                          |           | 800        |                    |              |           |       |                                         |
| x Orchestra Pit/ Forestage             |           | 600        |                    |              |           |       |                                         |
| x Crossover Corridor                   |           | 400        |                    |              |           |       |                                         |
| x Control Room (Lighting)              |           | 80         |                    |              |           |       |                                         |
| x Control Room (Sound)                 |           | 100        |                    |              |           |       |                                         |
| x Control Pit (Sound Mix)              |           | 100        |                    |              |           |       |                                         |
| x Follow Spots                         |           |            |                    |              |           |       | On catwalk                              |
| x Costume Shop / Wardrobe & Prop Stor. |           | 400        |                    |              |           |       |                                         |
| x Set Design Studio / Shop             |           | 900        |                    |              |           |       |                                         |
| x Multi-use Events Hall / Dance        |           | 3,200      |                    |              |           |       | Multi-use space                         |
| x Recording Studio                     |           | 200        |                    |              |           |       |                                         |
| x Lighting and Sound Catwalks          |           | 600        |                    |              |           |       |                                         |
| x Catering Kitchen                     |           | 765        |                    |              |           |       |                                         |
| x Dressing Room A                      |           | 300        |                    |              |           |       |                                         |
| x Dressing Room B                      |           | 300        |                    |              |           |       |                                         |
| x Individual Dressing Room             |           | 100        |                    |              |           |       |                                         |
| x Individual Dressing Room             |           | 100        |                    |              |           |       |                                         |
| x Green Room                           |           | 400        |                    |              |           |       |                                         |
| x Backstage Toilets                    |           | 350        |                    |              |           |       |                                         |
| x Loading Holding Area                 |           | 500        |                    |              |           |       |                                         |
| x Seating Platform Storage             |           | 500        |                    |              |           |       |                                         |
| x Auditorium Seat Wagon Storage        |           | 300        |                    |              |           |       |                                         |
| x Instrument Storage                   |           | 200        |                    |              |           |       |                                         |
| x General Storage                      |           | 516        |                    |              |           |       |                                         |
| x Arts Classroom                       |           | 1,200      |                    |              |           |       | Multi-use space divisble into two rooms |
| x Dance Room                           |           | 1,200      |                    |              |           |       | Multi-use space                         |
| x Janitor                              |           | 100        |                    |              |           |       | stackable washer/dryer                  |
| x Breakroom                            |           | 150        |                    |              |           |       |                                         |
| x Mechanical/Electrical                |           | 800        |                    |              |           |       |                                         |

HIGH OPTION

31,346

Average Cost/ SF \$

**Total Gross Area** 

<sup>\*</sup>Added or expanded program spaces shown in yellow

<sup>\*</sup>Added or expanded program spaces shown in yellow