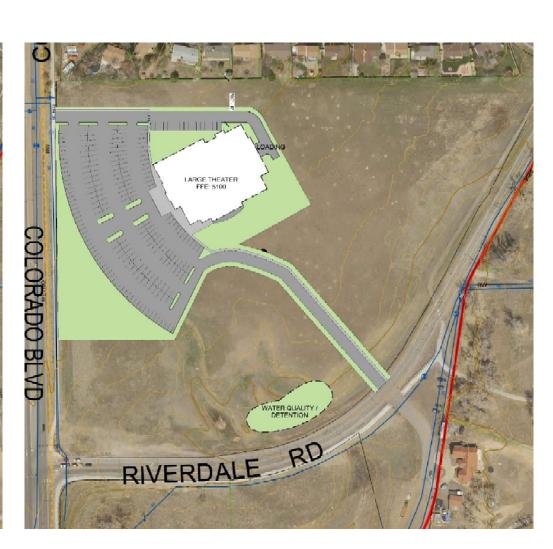

## PRELIM. SITE LOCATIONS

Site 1 – Grant St. by Brittany Hill

Site 2 - DELETED

Site 3 — Colorado and Riverdale Rd.

Site 4 – Community Center Park

Site 5 – Shopping Center 88th & Wash.