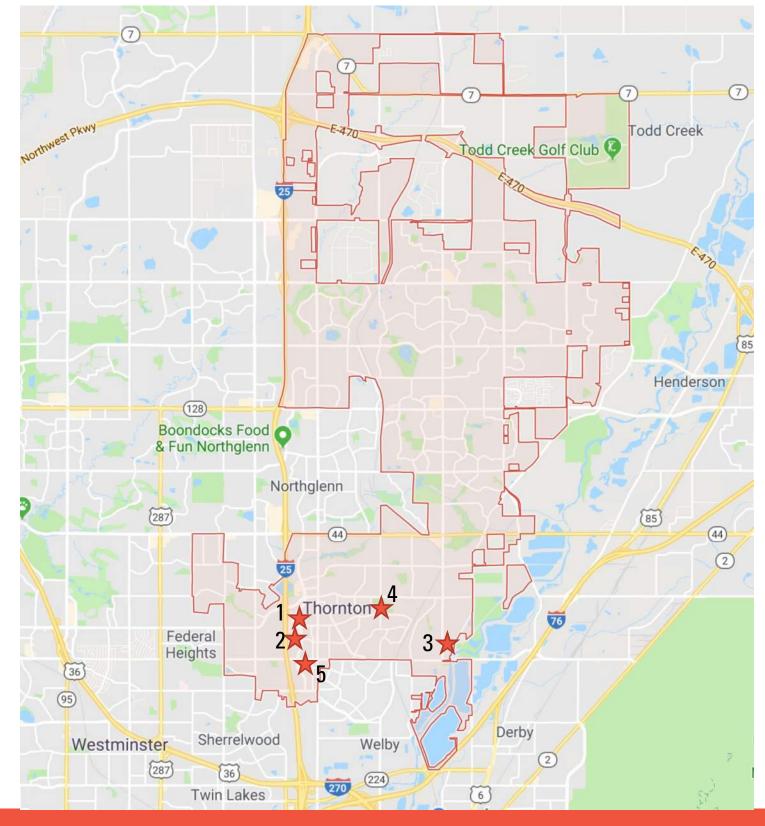

## PRELIM. SITE LOCATIONS

Site 1 – Grant St. by Brittany Hill

Site 2 - DELETED

Site 3 — Colorado and Riverdale Rd.

Site 4 – Community Center Park

Site 5 – Shopping Center 88th & Wash.