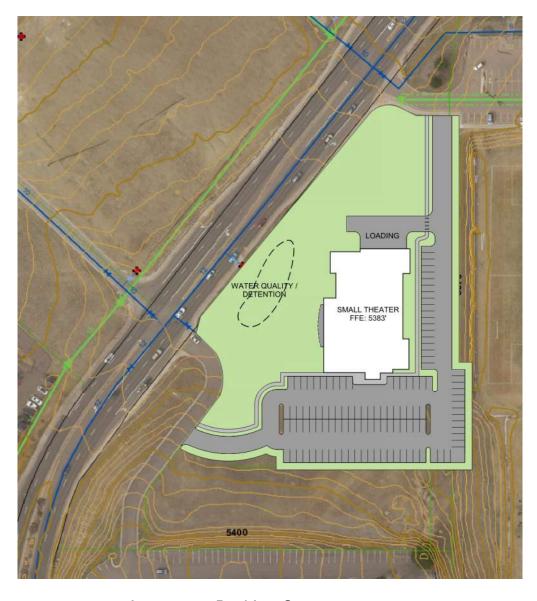

## FINAL PROGRAM - LOW

 LOW OPTION

 Average Cost/ SF
 \$ 446

 Total Gross Area
 18,368

 Total Budget
 \$ 8,191,100

- GROSS AREA = 18,368 SF
- BLDG. BUDGET = \$7,860,000
- LEED PREMIUM = \$81,100
- <u>SOLAR ARRAY = \$250,000</u>

TOTAL = \$8,191,100

|                                        |           |            |                 |    |                 | Total Budget | \$<br>8,191,100 |                                                           |
|----------------------------------------|-----------|------------|-----------------|----|-----------------|--------------|-----------------|-----------------------------------------------------------|
| Program Space                          | Net Total | Net Detail | Grossing Factor | Ş  | New<br>\$ / NSF | Gross Area   | Budget          | Notes                                                     |
|                                        |           |            |                 |    |                 |              |                 |                                                           |
| 300-Seat Performing Arts Theater Small | 15,170    |            | 121%            | \$ | 428             | 18,368       | \$<br>7,860,000 |                                                           |
| x Theater Lobby Lounge / Gallery       |           | 2,090      |                 | \$ | 481             |              |                 | prefer bigger lobby                                       |
| x Box Office and Administration        |           | 430        |                 | \$ | 359             |              |                 | (1) private office and 3-4 cubicles, front of house       |
| x Public Restrooms                     |           | 600        |                 | \$ | 493             |              |                 | Restrooms for the general public                          |
| x Audience Seating for 300             |           | 3,060      |                 | \$ | 511             |              |                 |                                                           |
| x Performance Area (Stage)             |           | 1,200      |                 | \$ | 511             |              |                 | 56 piece band at 21.5 SF/ member = 1,200                  |
| x Orchestra Pit/ Forestage             |           | 350        |                 | \$ | 511             |              |                 |                                                           |
| x Crossover Corridor                   |           | 300        |                 | \$ | 359             |              |                 |                                                           |
| x Control Room (Lighting)              |           | 100        |                 | \$ | 359             |              |                 |                                                           |
| x Control Room (Sound)                 |           | 100        |                 | \$ | 359             |              |                 |                                                           |
| x Control Pit (Sound Mix)              |           | 80         |                 | \$ | 359             |              |                 |                                                           |
| x Costume Shop / Wardrobe & Prop Stor. |           | 400        |                 | \$ | 359             |              |                 |                                                           |
| x Set Design Studio / Shop             |           | 900        |                 | \$ | 359             |              |                 |                                                           |
| x Rehearsal Room / Dance               |           | 1,720      |                 | \$ | 414             |              |                 | Multi-use space, acoustically separated, dividable in (2) |
| x Dressing Room A                      |           | 300        |                 | \$ | 359             |              |                 |                                                           |
| x Dressing Room B                      |           | 300        |                 | \$ | 359             |              |                 |                                                           |
| x Green Room                           |           | 250        |                 | \$ | 359             |              |                 |                                                           |
| x Backstage Toilets                    |           | 310        |                 | \$ | 493             |              |                 |                                                           |
| x Piano Storage                        |           | 230        |                 | \$ | 298             |              |                 |                                                           |
| x Mechanical/Electrical                |           | 800        |                 | \$ | 298             |              |                 |                                                           |
| x General Storage                      |           | 400        |                 | \$ | 298             |              |                 |                                                           |
| x Instrument Storage                   |           | 200        |                 | \$ | 298             |              |                 |                                                           |
| x Janitor                              |           | 100        |                 | \$ | 298             |              |                 | stackable washer/dryer                                    |
| x Breakroom                            |           | 150        |                 | \$ | 359             |              |                 |                                                           |