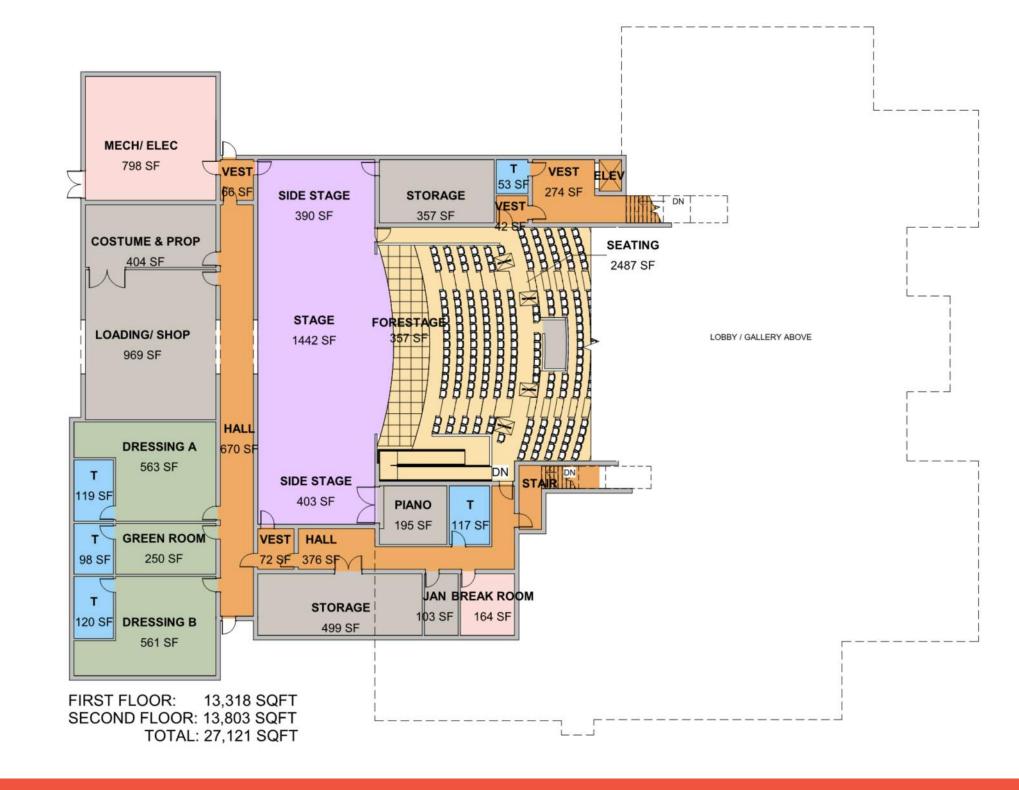

## FINAL PROGRAM - MEDIUM

 MEDIUM OPTION

 Average Cost/ SF
 \$ 427

 Total Gross Area
 25,882

 Total Budget
 \$ 11,057,480

| • | GROSS | AREA = | 25,882 | SF |
|---|-------|--------|--------|----|
|---|-------|--------|--------|----|

- BLDG. BUDGET = \$10,698,000
- LEED PREMIUM = \$109,000
- <u>SOLAR ARRAY = \$250,000</u>

TOTAL = \$11,057,000

| JIUM                                    |           |                    |   |                 | Total Budget | \$<br>11,057,480 |                                          |
|-----------------------------------------|-----------|--------------------|---|-----------------|--------------|------------------|------------------------------------------|
| Program Space                           | Net Total | Net Detail Grossin |   | New<br>\$ / NSF | Gross Area   | Budget           | Notes                                    |
| 400-Seat Performing Arts Theater Medium | 21,390    | 121                | % | \$ 413          | 25,882       | \$<br>10,698,000 |                                          |
| x Theater Lobby Lounge / Gallery        |           | 2,500              |   | \$ 481          |              |                  |                                          |
| x Box Office and Administration         |           | 460                |   | \$ 359          |              |                  |                                          |
| x Public Restrooms                      |           | 700                |   | \$ 493          |              |                  | Restrooms for the general public         |
| x Audience Seating for 400              |           | 4,080              |   | \$ 511          |              |                  |                                          |
| x Performance Area (Stage)              |           | 1,400              |   | \$ 511          |              |                  | 65 piece band at 21.5 SF/ member = 1,400 |
| x Side Stages                           |           | 800                |   | \$ 511          |              |                  |                                          |
| x Orchestra Pit/ Forestage              |           | 350                |   | \$ 511          |              |                  |                                          |
| x Crossover Corridor                    |           | 300                |   | \$ 359          |              |                  |                                          |
| x Control Room (Lighting)               |           | 100                |   | \$ 359          |              |                  |                                          |
| x Control Room (Sound)                  |           | 100                |   | \$ 359          |              |                  |                                          |
| x Control Pit (Sound Mix)               |           | 80                 |   | \$ 359          |              |                  |                                          |
| x Follow Spots                          |           |                    |   | \$ 359          |              |                  | On catwalk                               |
| x Costume Shop / Wardrobe & Prop Stor.  |           | 400                |   | \$ 359          |              |                  |                                          |
| x Set Design Studio / Shop              |           | 900                |   | \$ 359          |              |                  |                                          |
| x Multi-use Events Hall / Dance         |           | 3,200              |   | \$ 414          |              |                  | Multi-use space, seating for 200         |
| x Dance Room                            |           | 850                |   | \$ 359          |              |                  |                                          |
| x Catering Kitchen                      |           | 480                |   | \$ 463          |              |                  |                                          |
| x Lighting and Sound Catwalks           |           | 600                |   | \$ 359          |              |                  |                                          |
| x Dressing Room A                       |           | 560                |   | \$ 359          |              |                  |                                          |
| x Dressing Room B                       |           | 560                |   | \$ 359          |              |                  |                                          |
| x Green Room                            |           | 250                |   | \$ 359          |              |                  |                                          |
| x Backstage Toilets                     |           | 350                |   | \$ 493          |              |                  |                                          |
| x Seating Platform Storage              |           | 500                |   | \$ 298          |              |                  |                                          |
| x Instrument Storage                    |           | 200                |   | \$ 298          |              |                  |                                          |
| x General Storage                       |           | 420                |   | \$ 298          |              |                  |                                          |
| x Recording Studio                      |           | 200                |   | \$ 359          |              |                  |                                          |
| x Janitor                               |           | 100                |   | \$ 298          |              |                  | Stackable washer/dryer                   |
| x Breakroom                             |           | 150                |   | \$ 359          |              |                  |                                          |
| x Mechanical/Electrical                 |           | 800                |   | \$ 298          |              |                  |                                          |

<sup>\*</sup>Added or expanded program spaces shown in yellow