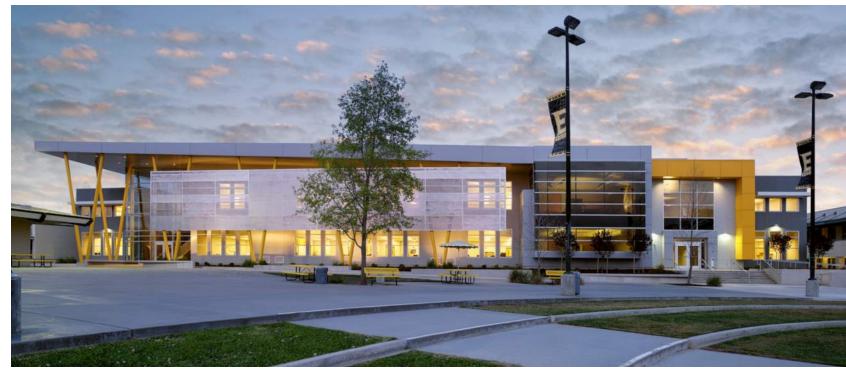

an impressive double height entry with exposed structure. The sloping roof creates large overhanging canopies to shelter the entry and define the lobby beyond.







## PRAIRIE CHARACTER STUDY

- LOW SLUNG STRUCTURE
- PITCHED ROOF FORMS
- LARGE OVERHANGS
- SYMPATHETIC TO LARGE OPEN SITE











## PRAIRIE DESIGN

The Prairie site (Site #3) is large and undeveloped and close to the Platte River trails network. Pitched roofs reach out to the site from a central core and step down with the grade to allow natural light in from the west and south. Use of stone, warm tone masonry, wood simulated cement board siding, and deep overhangs completes the sculptural prairie forms.









## **URBAN CHARACTER STUDY**

- MODERN FORMS
- FLAT ROOFS
- ASYMMETRICAL ORGANIZATION
- MODERN MATERIALS











## **URBAN DESIGN**

The Urban site (Site #5) is large and flat in a rapidly redeveloping commercial area. A modern glass lobby visible from 88<sup>th</sup> Avenue with a brightly colored volume beyond helps identify the building's cultural use and opportunities for public art. Classic materials have been selected to fit in with the commercial context.









# COST COMPARISON

## **COST COMPARISON**

## SITE 1

| Site #1 - Grant St.            |              |              |  |  |  |
|--------------------------------|--------------|--------------|--|--|--|
| Small                          |              |              |  |  |  |
| Building Estimate              | \$8,191,000  |              |  |  |  |
| Premium for Structured Flr & 0 | \$301,235    |              |  |  |  |
| Prem