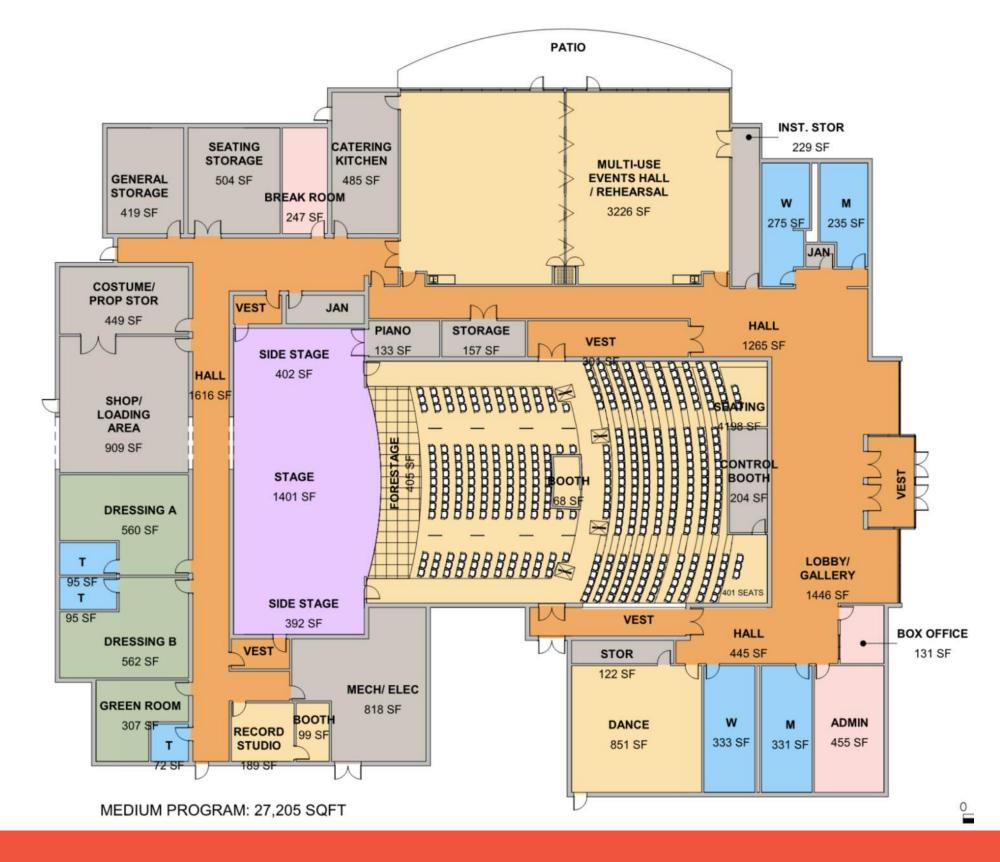

## FINAL PROGRAM - MEDIUM

 MEDIUM OPTION

 Average Cost/ SF
 \$ 427

 Total Gross Area
 25,882

 Total Budget
 \$ 11,057,480

| • | GROSS | AREA = | 25,882 | SF |
|---|-------|--------|--------|----|
|---|-------|--------|--------|----|

- BLDG. BUDGET = \$10,698,000
- LEED PREMIUM = \$109,000
- <u>SOLAR ARRAY = \$250,000</u>

TOTAL = \$11,057,000

| JIUM                                    |           |                    |   |                 | Total Budget | \$<br>11,057,480 |                                          |
|-----------------------------------------|-----------|--------------------|---|-----------------|--------------|------------------|------------------------------------------|
| Program Space                           | Net Total | Net Detail Grossin |   | New<br>\$ / NSF | Gross Area   | Budget           | Notes                                    |
| 400-Seat Performing Arts Theater Medium | 21,390    | 121                | % | \$ 413          | 25,882       | \$<br>10,698,000 |                                          |
| x Theater Lobby Lounge / Gallery        |           | 2,500              |   | \$ 481          |              |                  |                                          |
| x Box Office and Administration         |           | 460                |   | \$ 359          |              |                  |                                          |
| x Public Restrooms                      |           | 700                |   | \$ 493          |              |                  | Restrooms for the general public         |
| x Audience Seating for 400              |           | 4,080              |   | \$ 511          |              |                  |                                          |
| x Performance Area (Stage)              |           | 1,400              |   | \$ 511          |              |                  | 65 piece band at 21.5 SF/ member = 1,400 |
| x Side Stages                           |           | 800                |   | \$ 511          |              |                  |                                          |
| x Orchestra Pit/ Forestage              |           | 350                |   | \$ 511          |              |                  |                                          |
| x Crossover Corridor                    |           | 300                |   | \$ 359          |              |                  |                                          |
| x Control Room (Lighting)               |           | 100                |   | \$ 359          |              |                  |                                          |
| x Control Room (Sound)                  |           | 100                |   | \$ 359          |              |                  |                                          |
| x Control Pit (Sound Mix)               |           | 80                 |   | \$ 359          |              |                  |                                          |
| x Follow Spots                          |           |                    |   | \$ 359          |              |                  | On catwalk                               |
| x Costume Shop / Wardrobe & Prop Stor.  |           | 400                |   | \$ 359          |              |                  |                                          |
| x Set Design Studio / Shop              |           | 900                |   | \$ 359          |              |                  |                                          |
| x Multi-use Events Hall / Dance         |           | 3,200              |   | \$ 414          |              |                  | Multi-use space, seating for 200         |
| x Dance Room                            |           | 850                |   | \$ 359          |              |                  |                                          |
| x Catering Kitchen                      |           | 480                |   | \$ 463          |              |                  |                                          |
| x Lighting and Sound Catwalks           |           | 600                |   | \$ 359          |              |                  |                                          |
| x Dressing Room A                       |           | 560                |   | \$ 359          |              |                  |                                          |
| x Dressing Room B                       |           | 560                |   | \$ 359          |              |                  |                                          |
| x Green Room                            |           | 250                |   | \$ 359          |              |                  |                                          |
| x Backstage Toilets                     |           | 350                |   | \$ 493          |              |                  |                                          |
| x Seating Platform Storage              |           | 500                |   | \$ 298          |              |                  |                                          |
| x Instrument Storage                    |           | 200                |   | \$ 298          |              |                  |                                          |
| x General Storage                       |           | 420                |   | \$ 298          |              |                  |                                          |
| x Recording Studio                      |           | 200                |   | \$ 359          |              |                  |                                          |
| x Janitor                               |           | 100                |   | \$ 298          |              |                  | Stackable washer/dryer                   |
| x Breakroom                             |           | 150                |   | \$ 359          |              |                  |                                          |
| x Mechanical/Electrical                 |           | 800                |   | \$ 298          |              |                  |                                          |

<sup>\*</sup>Added or expanded program spaces shown in yellow