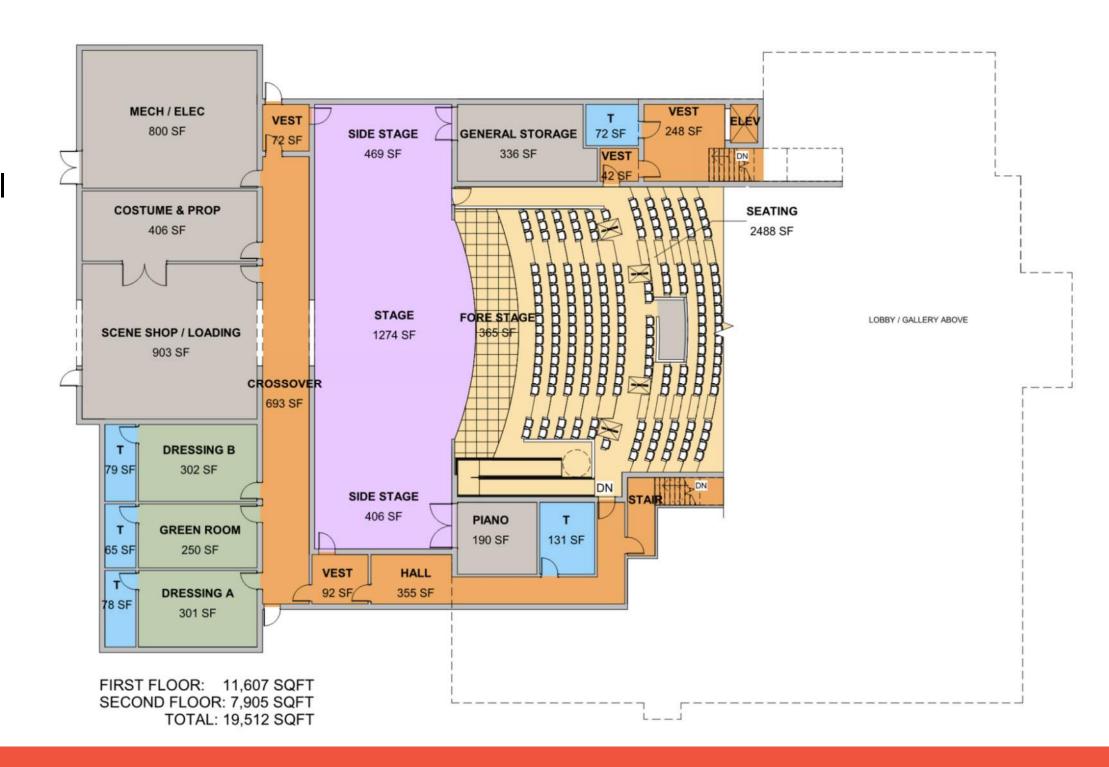

## FINAL PROGRAM - LOW

 LOW OPTION

 Average Cost/ SF
 \$ 446

 Total Gross Area
 18,368

 Total Budget
 \$ 8,191,100

- GROSS AREA = 18,368 SF
- BLDG. BUDGET = \$7,860,000
- LEED PREMIUM = \$81,100
- <u>SOLAR ARRAY = \$250,000</u>

TOTAL = \$8,191,100

|                                        |           |            |                 |    |                 | Total Budget | \$<br>8,191,100 |                                                           |
|----------------------------------------|-----------|------------|-----------------|----|-----------------|--------------|-----------------|-----------------------------------------------------------|
| Program Space                          | Net Total | Net Detail | Grossing Factor | Ş  | New<br>\$ / NSF | Gross Area   | Budget          | Notes                                                     |
|                                        |           |            |                 |    |                 |              |                 |                                                           |
| 300-Seat Performing Arts Theater Small | 15,170    |            | 121%            | \$ | 428             | 18,368       | \$<br>7,860,000 |                                                           |
| x Theater Lobby Lounge / Gallery       |           | 2,090      |                 | \$ | 481             |              |                 | prefer bigger lobby                                       |
| x Box Office and Administration        |           | 430        |                 | \$ | 359             |              |                 | (1) private office and 3-4 cubicles, front of house       |
| x Public Restrooms                     |           | 600        |                 | \$ | 493             |              |                 | Restrooms for the general public                          |
| x Audience Seating for 300             |           | 3,060      |                 | \$ | 511             |              |                 |                                                           |
| x Performance Area (Stage)             |           | 1,200      |                 | \$ | 511             |              |                 | 56 piece band at 21.5 SF/ member = 1,200                  |
| x Orchestra Pit/ Forestage             |           | 350        |                 | \$ | 511             |              |                 |                                                           |
| x Crossover Corridor                   |           | 300        |                 | \$ | 359             |              |                 |                                                           |
| x Control Room (Lighting)              |           | 100        |                 | \$ | 359             |              |                 |                                                           |
| x Control Room (Sound)                 |           | 100        |                 | \$ | 359             |              |                 |                                                           |
| x Control Pit (Sound Mix)              |           | 80         |                 | \$ | 359             |              |                 |                                                           |
| x Costume Shop / Wardrobe & Prop Stor. |           | 400        |                 | \$ | 359             |              |                 |                                                           |
| x Set Design Studio / Shop             |           | 900        |                 | \$ | 359             |              |                 |                                                           |
| x Rehearsal Room / Dance               |           | 1,720      |                 | \$ | 414             |              |                 | Multi-use space, acoustically separated, dividable in (2) |
| x Dressing Room A                      |           | 300        |                 | \$ | 359             |              |                 |                                                           |
| x Dressing Room B                      |           | 300        |                 | \$ | 359             |              |                 |                                                           |
| x Green Room                           |           | 250        |                 | \$ | 359             |              |                 |                                                           |
| x Backstage Toilets                    |           | 310        |                 | \$ | 493             |              |                 |                                                           |
| x Piano Storage                        |           | 230        |                 | \$ | 298             |              |                 |                                                           |
| x Mechanical/Electrical                |           | 800        |                 | \$ | 298             |              |                 |                                                           |
| x General Storage                      |           | 400        |                 | \$ | 298             |              |                 |                                                           |
| x Instrument Storage                   |           | 200        |                 | \$ | 298             |              |                 |                                                           |
| x Janitor                              |           | 100        |                 | \$ | 298             |              |                 | stackable washer/dryer                                    |
| x Breakroom                            |           | 150        |                 | \$ | 359             |              |                 |                                                           |