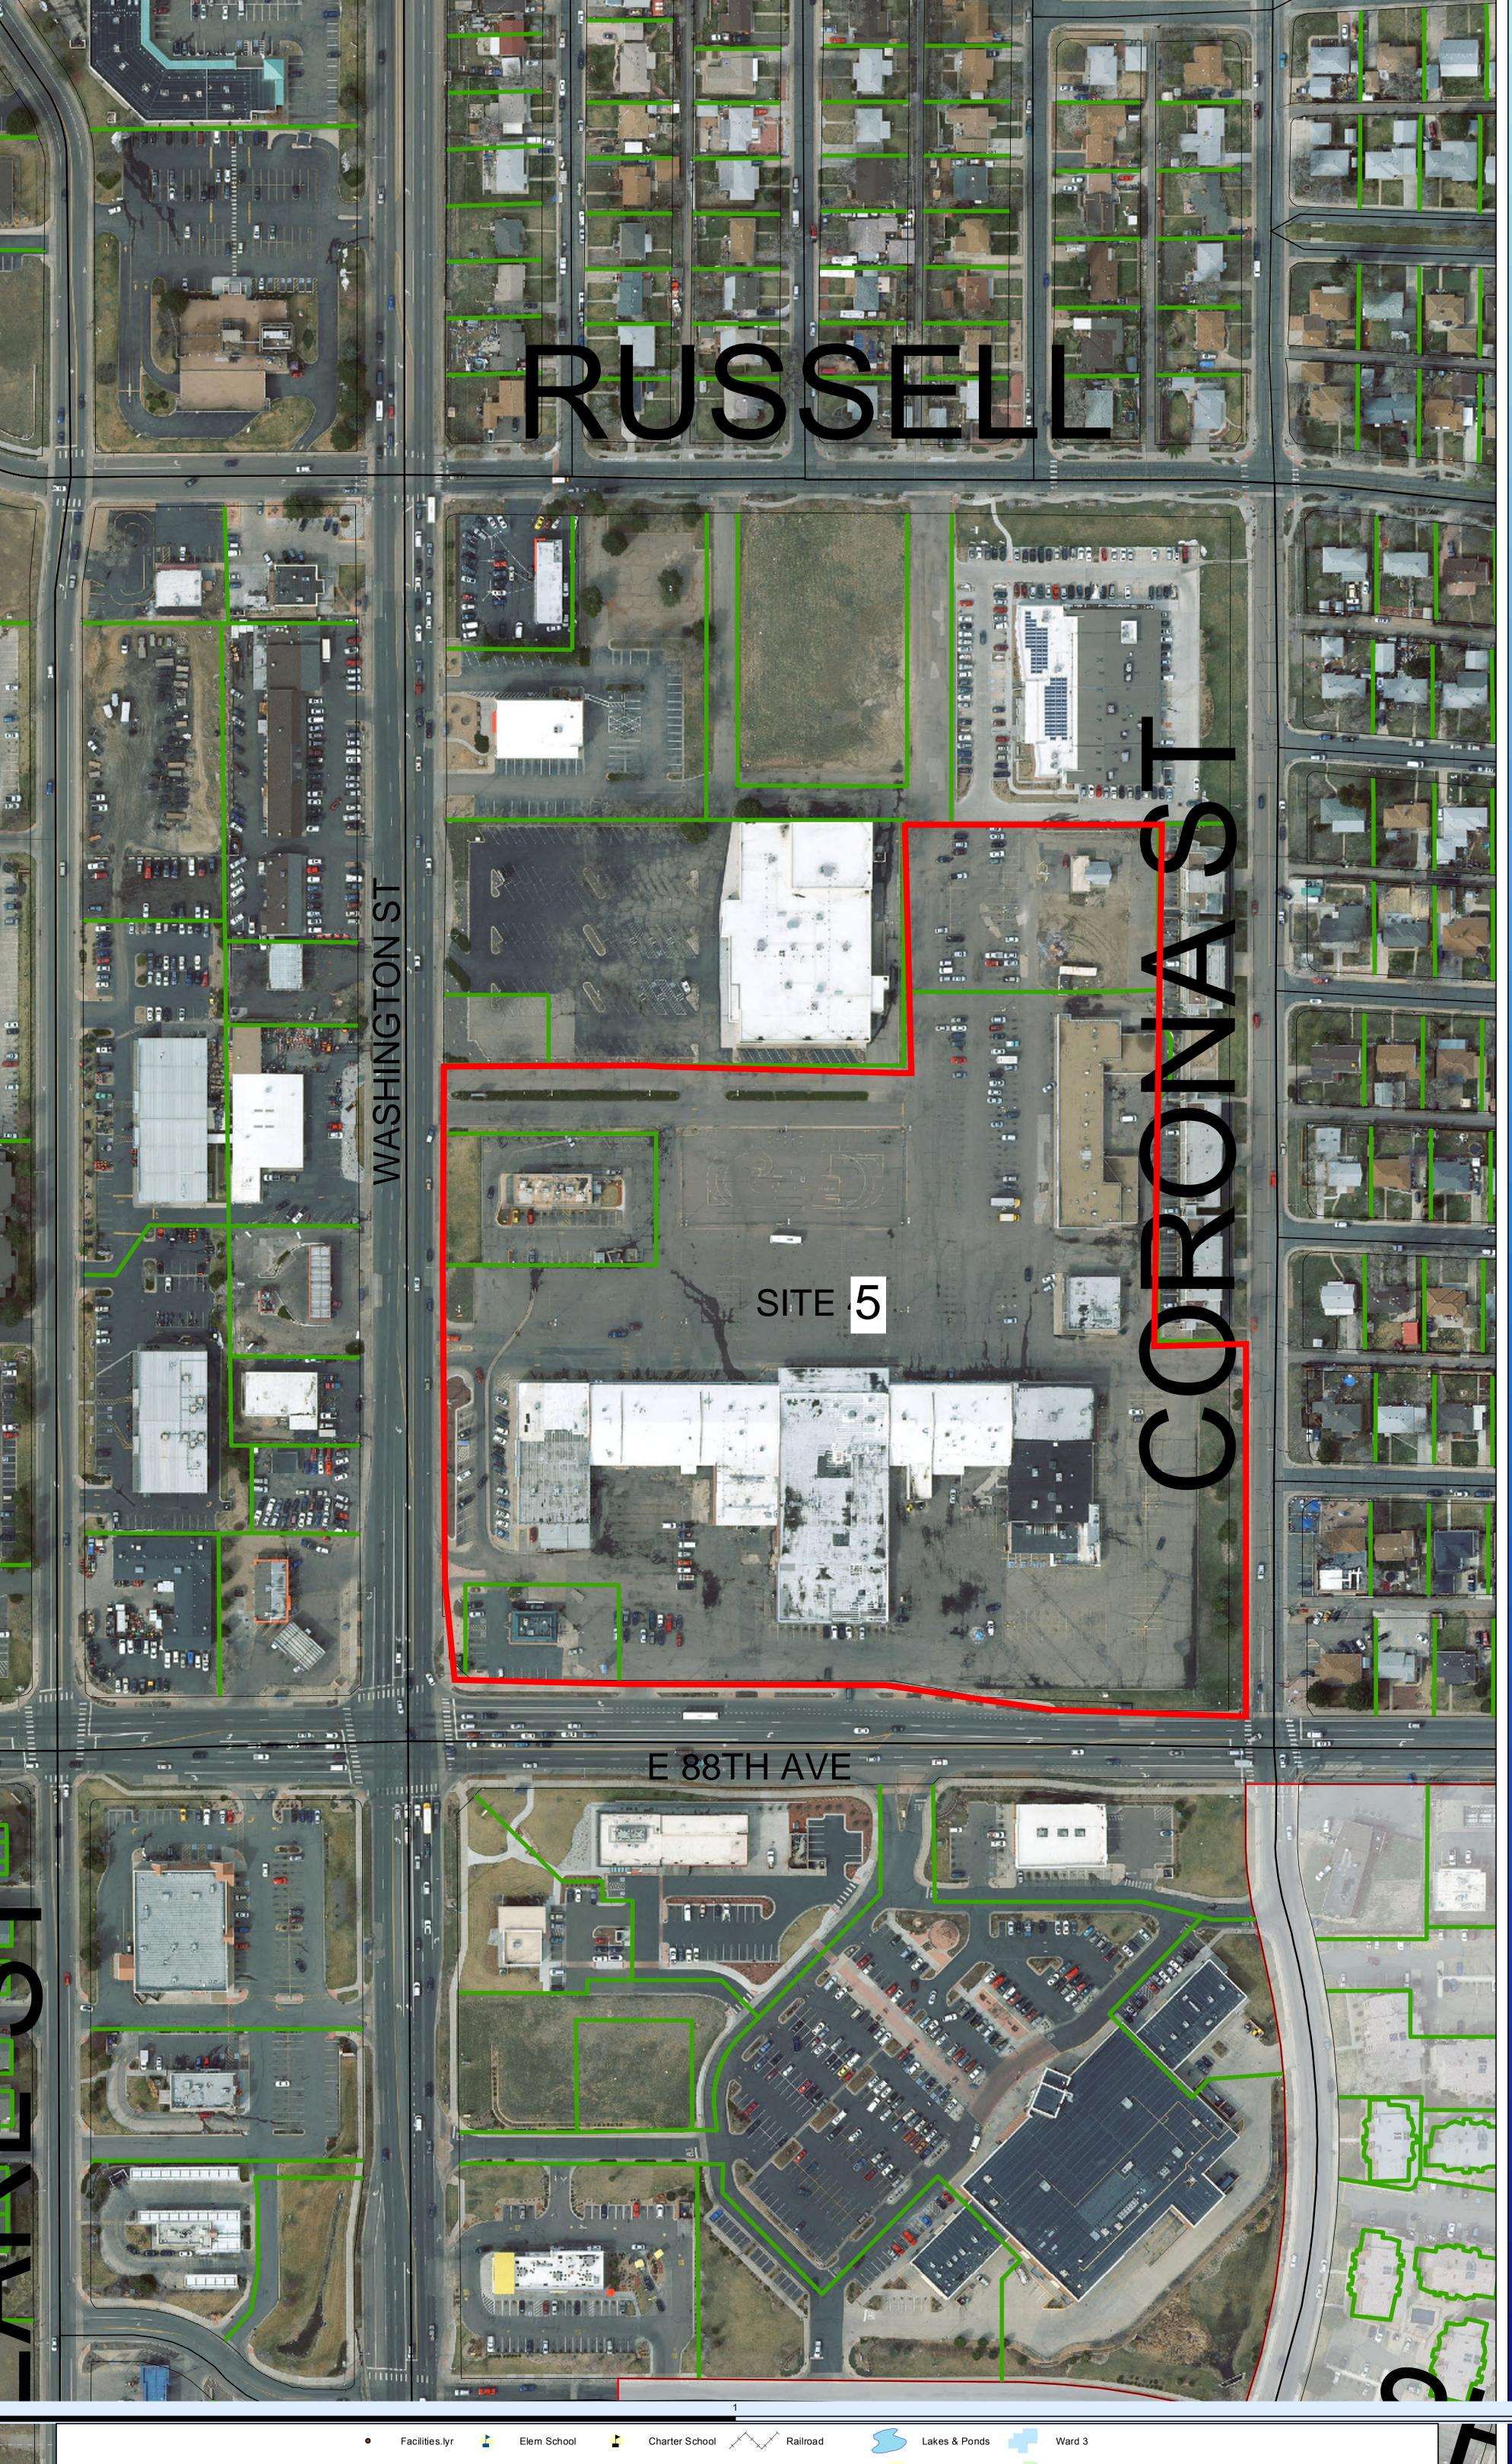

## PRELIM. SITE LOCATIONS

Site 1 – Grant St. by Brittany Hill

Site 2 - DELETED

Site 3 — Colorado and Riverdale Rd.

Site 4 – Community Center Park

Site 5 – Shopping Center 88th & Wash.