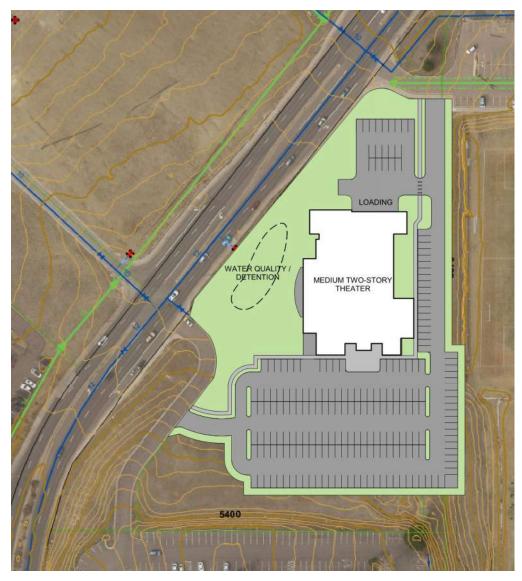

## FINAL PROGRAM - MEDIUM

 MEDIUM OPTION

 Average Cost/ SF
 \$ 427

 Total Gross Area
 25,882

 Total Budget
 \$ 11,057,480

| • | GROSS | AREA = | 25,882 | SF |
|---|-------|--------|--------|----|
|---|-------|--------|--------|----|

- BLDG. BUDGET = \$10,698,000
- LEED PREMIUM = \$109,000
- <u>SOLAR ARRAY = \$250,000</u>

TOTAL = \$11,057,000

| JIUM                                    |           |                    |   |                 | Total Budget | \$<br>11,057,480 |                                          |
|-----------------------------------------|-----------|--------------------|---|-----------------|--------------|------------------|------------------------------------------|
| Program Space                           | Net Total | Net Detail Grossin |   | New<br>\$ / NSF | Gross Area   | Budget           | Notes                                    |
| 400-Seat Performing Arts Theater Medium | 21,390    | 121                | % | \$ 413          | 25,882       | \$<br>10,698,000 |                                          |
| x Theater Lobby Lounge / Gallery        |           | 2,500              |   | \$ 481          |              |                  |                                          |
| x Box Office and Administration         |           | 460                |   | \$ 359          |              |                  |                                          |
| x Public Restrooms                      |           | 700                |   | \$ 493          |              |                  | Restrooms for the general public         |
| x Audience Seating for 400              |           | 4,080              |   | \$ 511          |              |                  |                                          |
| x Performance Area (Stage)              |           | 1,400              |   | \$ 511          |              |                  | 65 piece band at 21.5 SF/ member = 1,400 |
| x Side Stages                           |           | 800                |   | \$ 511          |              |                  |                                          |
| x Orchestra Pit/ Forestage              |           | 350                |   | \$ 511          |              |                  |                                          |
| x Crossover Corridor                    |           | 300                |   | \$ 359          |              |                  |                                          |
| x Control Room (Lighting)               |           | 100                |   | \$ 359          |              |                  |                                          |
| x Control Room (Sound)                  |           | 100                |   | \$ 359          |              |                  |                                          |
| x Control Pit (Sound Mix)               |           | 80                 |   | \$ 359          |              |                  |                                          |
| x Follow Spots                          |           |                    |   | \$ 359          |              |                  | On catwalk                               |
| x Costume Shop / Wardrobe & Prop Stor.  |           | 400                |   | \$ 359          |              |                  |                                          |
| x Set Design Studio / Shop              |           | 900                |   | \$ 359          |              |                  |                                          |
| x Multi-use Events Hall / Dance         |           | 3,200              |   | \$ 414          |              |                  | Multi-use space, seating for 200         |
| x Dance Room                            |           | 850                |   | \$ 359          |              |                  |                                          |
| x Catering Kitchen                      |           | 480                |   | \$ 463          |              |                  |                                          |
| x Lighting and Sound Catwalks           |           | 600                |   | \$ 359          |              |                  |                                          |
| x Dressing Room A                       |           | 560                |   | \$ 359          |              |                  |                                          |
| x Dressing Room B                       |           | 560                |   | \$ 359          |              |                  |                                          |
| x Green Room                            |           | 250                |   | \$ 359          |              |                  |                                          |
| x Backstage Toilets                     |           | 350                |   | \$ 493          |              |                  |                                          |
| x Seating Platform Storage              |           | 500                |   | \$ 298          |              |                  |                                          |
| x Instrument Storage                    |           | 200                |   | \$ 298          |              |                  |                                          |
| x General Storage                       |           | 420                |   | \$ 298          |              |                  |                                          |
| x Recording Studio                      |           | 200                |   | \$ 359          |              |                  |                                          |
| x Janitor                               |           | 100                |   | \$ 298          |              |                  | Stackable washer/dryer                   |
| x Breakroom                             |           | 150                |   | \$ 359          |              |                  |                                          |
| x Mechanical/Electrical                 |           | 800                |   | \$ 298          |              |                  |                                          |

<sup>\*</sup>Added or expanded program spaces shown in yellow