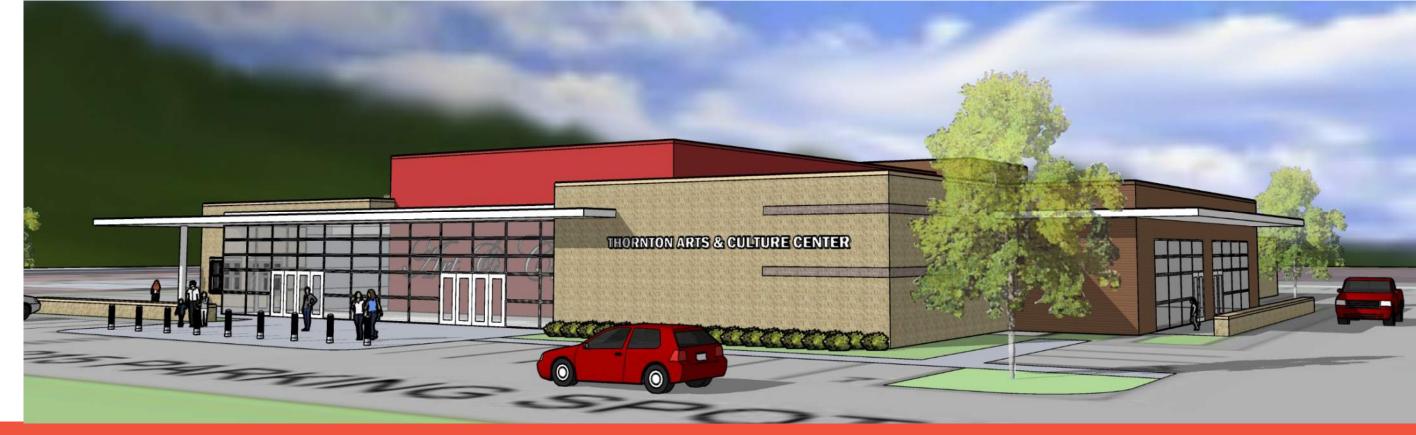

eloped and close to the Platte River trails network. Pitched roofs reach out to the site from a central core and step down with the grade to allow natural light in from the west and south. Use of stone, warm tone masonry, wood simulated cement board siding, and deep overhangs completes the sculptural prairie forms.









## **URBAN CHARACTER STUDY**

- MODERN FORMS
- FLAT ROOFS
- ASYMMETRICAL ORGANIZATION
- MODERN MATERIALS











## **URBAN DESIGN**

The Urban site (Site #5) is large and flat in a rapidly redeveloping commercial area. A modern glass lobby visible from 88<sup>th</sup> Avenue with a brightly colored volume beyond helps identify the building's cultural use and opportunities for public art. Classic materials have been selected to fit in with the commercial context.









# COST COMPARISON

## **COST COMPARISON**

## SITE 1

| Site #1 - Grant St.            |              |              |  |  |  |
|--------------------------------|--------------|--------------|--|--|--|
| Small                          |              |              |  |  |  |
| Building Estimate              | \$8,191,000  |              |  |  |  |
| Premium for Structured Flr & 0 | \$301,235    |              |  |  |  |
| Premium to address site restri | ctions (1%)  | \$81,910     |  |  |  |
| Site Civil                     |              | \$1,273,900  |  |  |  |
| Pavement over excavation allow | wance (3')   | \$100,000    |  |  |  |
| Landscape                      | \$15         | \$275,520    |  |  |  |
| Soft costs incl. 20% Cont.     | 35%          | \$3,312,715  |  |  |  |