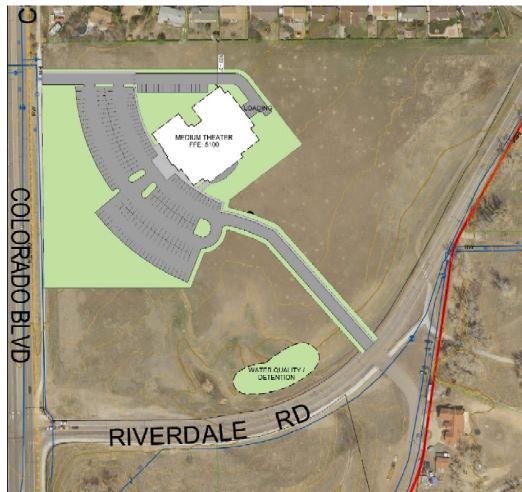

## PRELIM. SITE LOCATIONS

Site 1 – Grant St. by Brittany Hill

Site 2 - DELETED

Site 3 — Colorado and Riverdale Rd.

Site 4 – Community Center Park

Site 5 – Shopping Center 88th & Wash.