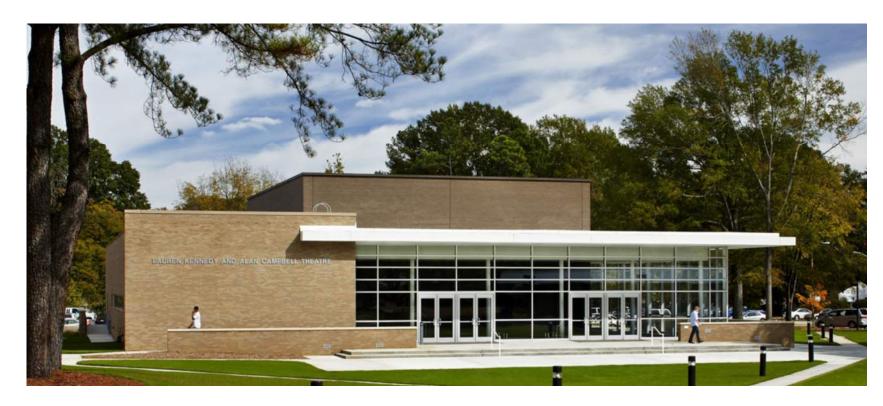

ate an impressive double height entry with exposed structure. The sloping roof creates large overhanging canopies to shelter the entry and define the lobby beyond.







## PRAIRIE CHARACTER STUDY

- LOW SLUNG STRUCTURE
- PITCHED ROOF FORMS
- LARGE OVERHANGS
- SYMPATHETIC TO LARGE OPEN SITE











## PRAIRIE DESIGN

The Prairie site (Site #3) is large and undeveloped and close to the Platte River trails network. Pitched roofs reach out to the site from a central core and step down with the grade to allow natural light in from the west and south. Use of stone, warm tone masonry, wood simulated cement board siding, and deep overhangs completes the sculptural prairie forms.









## **URBAN CHARACTER STUDY**

- MODERN FORMS
- FLAT ROOFS
- ASYMMETRICAL ORGANIZATION
- MODERN MATERIALS











## **URBAN DESIGN**

The Urban site (Site #5) is large and flat in a rapidly redeveloping commercial area. A modern glass lobby visible from 88<sup>th</sup> Avenue with a brightly colored volume beyond helps identify the building's cultural use and opportunities for public art. Classic materials have been selected to fit in with the commercial context.









# COST COMPARISON

## **COST COMPARISON**

## SITE 1

| Site #1 - Grant St.            |              |              |  |  |  |
|--------------------------------|--------------|--------------|--|--|--|
| Small                          |              |              |  |  |  |
| Building Estimate              | \$8,191,000  |              |  |  |  |
| Premium for Structured Flr & 0 | \$301,235    |              |  |  |  |
|