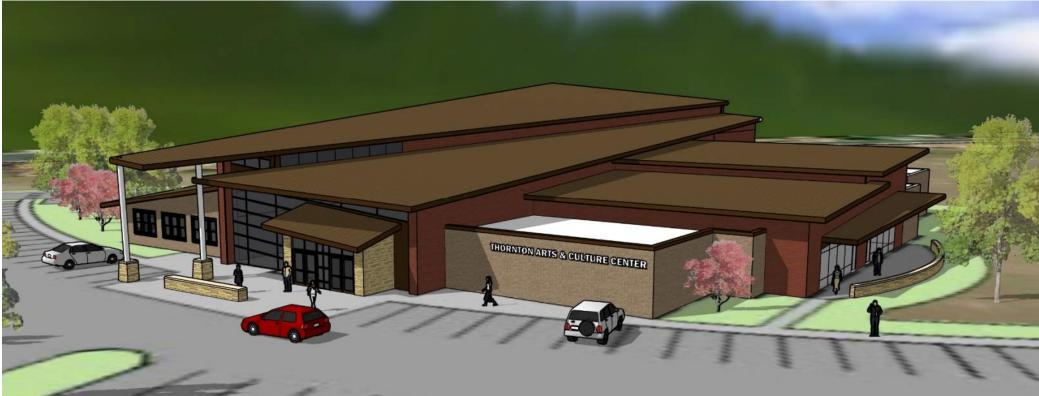

sthetically pleasing from all sides. Traditional stone and modern metal and glass materials come together to create an impressive double height entry with exposed structure. The sloping roof creates large overhanging canopies to shelter the entry and define the lobby beyond.







## PRAIRIE CHARACTER STUDY

- LOW SLUNG STRUCTURE
- PITCHED ROOF FORMS
- LARGE OVERHANGS
- SYMPATHETIC TO LARGE OPEN SITE











## PRAIRIE DESIGN

The Prairie site (Site #3) is large and undeveloped and close to the Platte River trails network. Pitched roofs reach out to the site from a central core and step down with the grade to allow natural light in from the west and south. Use of stone, warm tone masonry, wood simulated cement board siding, and deep overhangs completes the sculptural prairie forms.









## **URBAN CHARACTER STUDY**

- MODERN FORMS
- FLAT ROOFS
- ASYMMETRICAL ORGANIZATION
- MODERN MATERIALS











## **URBAN DESIGN**

The Urban site (Site #5) is large and flat in a rapidly redeveloping commercial area. A modern glass lobby visible from 88<sup>th</sup> Avenue with a brightly colored volume beyond helps identify the building's cultural use and opportunities for public art. Classic materials have been selected to fit in with the commercial context.









# COST COMPARISON

## **COST COMPARISON**

## SITE 1

| Site #1 - Grant St.            |              |              |  |  |  |
|--------------------------------|--------------|--------------|--|--|--|
| Small                          |              |              |  |  |  |
| Building Estimate              | \$8