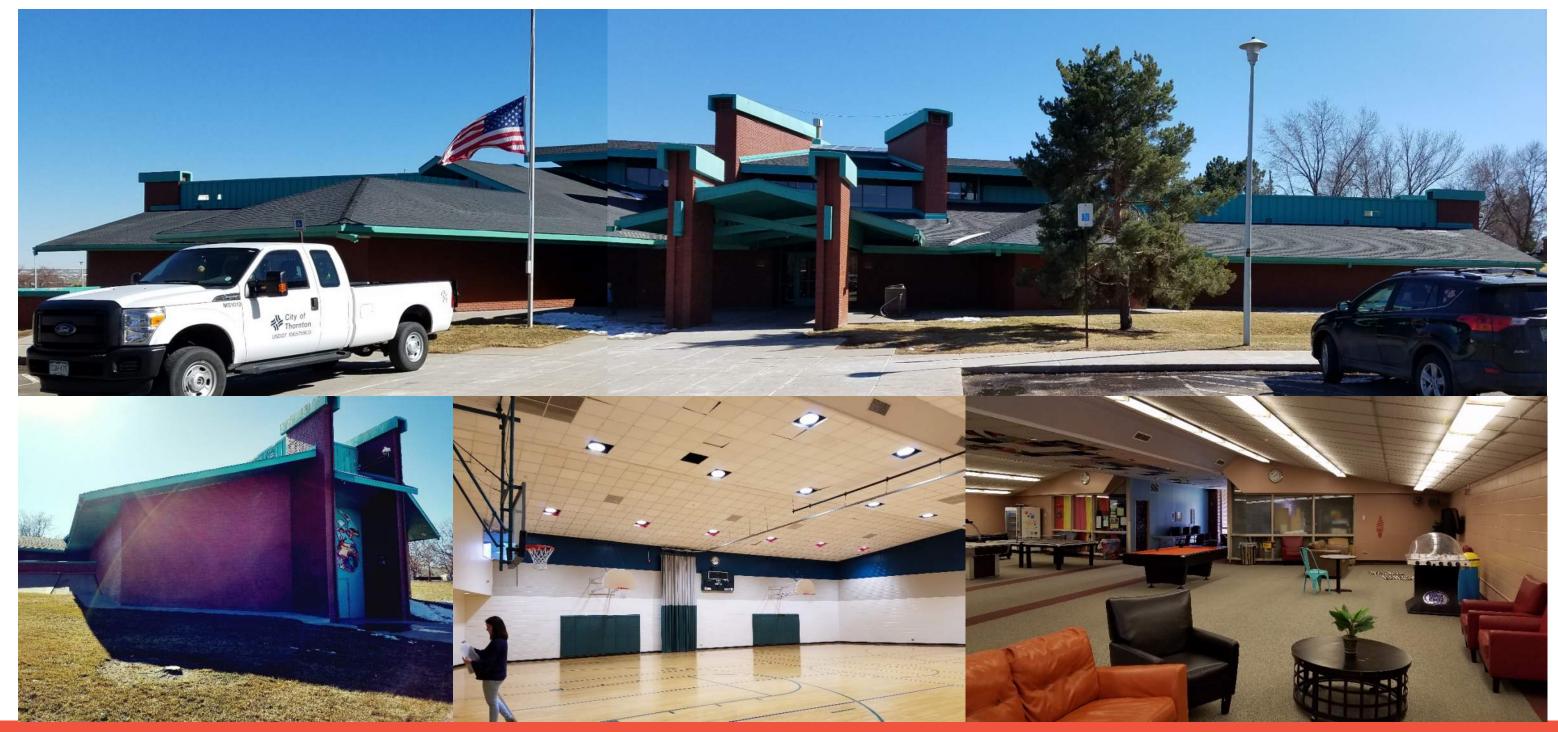

## PRELIM. SITE LOCATIONS

Site 1 – Grant St. by Brittany Hill

Site 2 - DELETED

Site 3 — Colorado and Riverdale Rd.

Site 4 – Community Center Park

Site 5 – Shopping Center 88th & Wash.