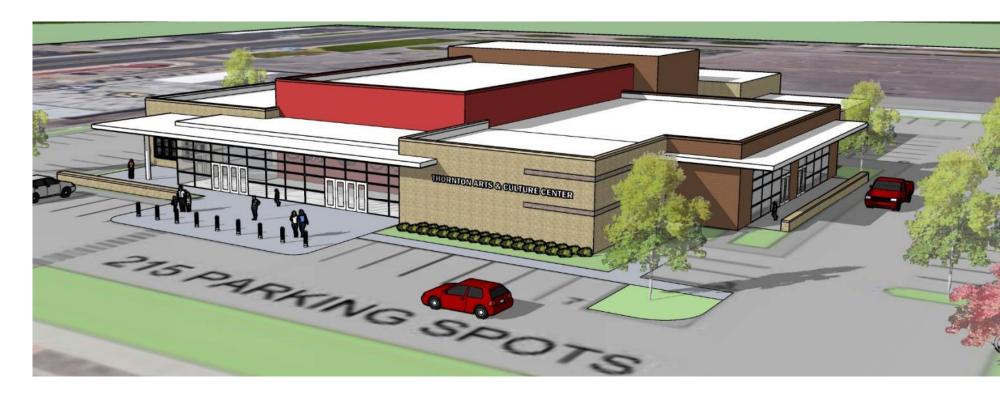

eveloped and close to the Platte River trails network. Pitched roofs reach out to the site from a central core and step down with the grade to allow natural light in from the west and south. Use of stone, warm tone masonry, wood simulated cement board siding, and deep overhangs completes the sculptural prairie forms.









## **URBAN CHARACTER STUDY**

- MODERN FORMS
- FLAT ROOFS
- ASYMMETRICAL ORGANIZATION
- MODERN MATERIALS











## **URBAN DESIGN**

The Urban site (Site #5) is large and flat in a rapidly redeveloping commercial area. A modern glass lobby visible from 88<sup>th</sup> Avenue with a brightly colored volume beyond helps identify the building's cultural use and opportunities for public art. Classic materials have been selected to fit in with the commercial context.









# COST COMPARISON

## **COST COMPARISON**

## SITE 1

| Site #1 - Grant St.            |              |              |  |  |  |
|--------------------------------|--------------|--------------|--|--|--|
| Small                          |              |              |  |  |  |
| Building Estimate              | \$8,191,000  |              |  |  |  |
| Premium for Structured Flr & 0 | \$301,235    |              |  |  |  |
| Premium to address site restri | ctions (1%)  | \$81,910     |  |  |  |
| Site Civil                     |              | \$1,273,900  |  |  |  |
| Pavement over excavation allow | wance (3')   | \$100,000    |  |  |  |
| Landscape                      | \$15         | \$275,520    |  |  |  |
| Soft costs incl. 20% Cont.     | 35%          | \$3,312,715  |  |  |