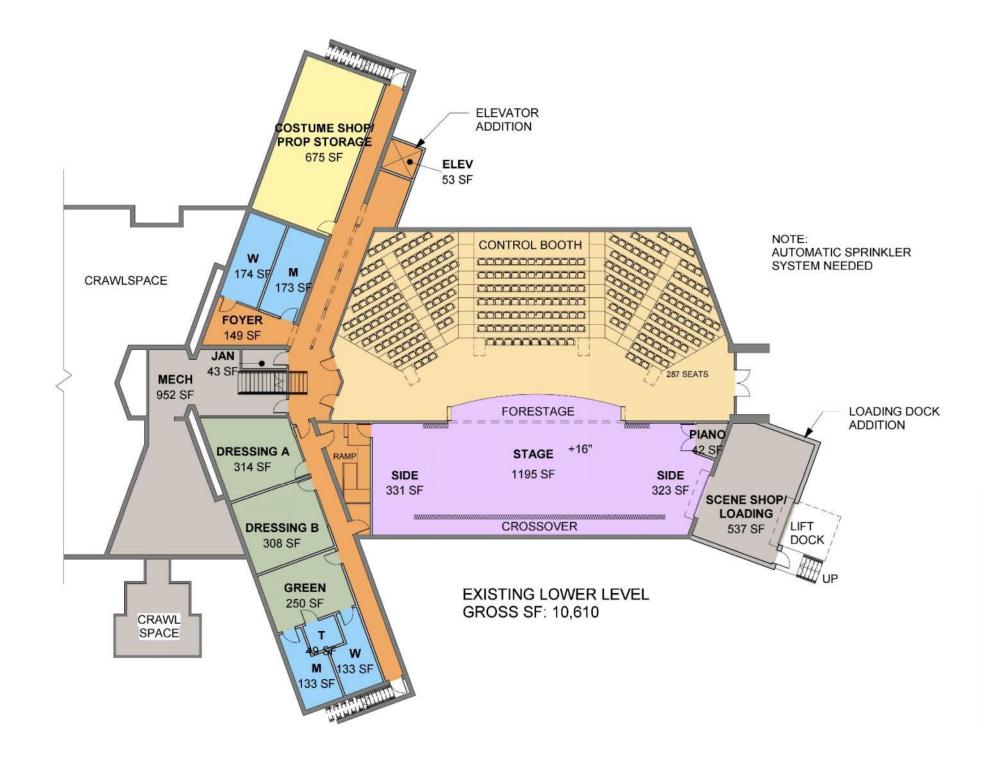

| Program Space Net Total Net             | let Detail | Grossing<br>Factor | Minor<br>Upgrade | Gross Area | Budget       | Notes                                                                         |
|-----------------------------------------|------------|--------------------|------------------|------------|--------------|-------------------------------------------------------------------------------|
|                                         |            |                    | 400/             |            |              |                                                                               |
|                                         |            |                    | 40%              |            |              |                                                                               |
| 300-Seat Performing Arts Theater 21,574 |            | 110%               | \$ 162           | 23,731     | \$ 3,850,000 |                                                                               |
| x Theater Lobby Lounge / Gallery        | 1,923      |                    |                  |            |              | Lobby and Stair area                                                          |
| x Box Office and Administration         | 1,750      |                    |                  |            |              | Reuse existing office spaces                                                  |
| x Public Restrooms                      | 750        |                    |                  |            |              | Reuse upper level facility & convert locker rooms to restrooms at lower level |
| x Audience Seating for 300              | 3,780      |                    |                  |            |              | Repurpose Gymnasium to seating area for approximately 300                     |
| x Performance Area (Stage)              | 1,195      |                    |                  |            |              | Build up stage in Gymnasium for performances and add ramp access              |
| x Side Stages                           | 650        |                    |                  |            |              | Part of elevated stage in Gym - elevated 16"                                  |
| x Orchestra Pit/ Forestage              | 200        |                    |                  |            |              | Small forestage on adjustable riser system                                    |
| x Crossover Corridor                    |            |                    |                  |            |              | No room for crossover hallway, but can use cyclorama to hide access aisle     |
| x Control Room (Lighting)               |            |                    |                  |            |              | Side Stage                                                                    |
| x Control Room (Sound)                  |            |                    |                  |            |              | Within the seating area                                                       |
| x Control Pit (Sound Mix)               |            |                    |                  |            |              | Within the seating area                                                       |
| x Costume Shop / Wardrobe & Prop Stor.  | 157        |                    |                  |            |              | Storage area off of new Scene Shop addition                                   |
| x Set Design Studio / Shop              | 361        |                    |                  |            |              | New Scene Shop area with hydraulic dock                                       |
| x Rehearsal Room / Dance                | 3,677      |                    |                  |            |              | Repurpose existing Multi Use room on upper floor                              |
| x Recording Studio                      | 133        |                    |                  |            |              | Repurpose one of the Offices just off of the Rehearsal Room                   |
| x Catering Kitchen                      | 663        |                    |                  |            |              | Repurpose existing Classroom space off of the Rehearsal Room                  |
| x Dressing Room A                       | 314        |                    |                  |            |              | Repurpose the Mens Locker room for Dressing room space                        |
| x Dressing Room B                       | 308        |                    |                  |            |              | Repurpose the Mens Locker room for Dressing room space                        |
| x Green Room                            | 250        |                    |                  |            |              | Repurpose the Classroom for Green Room space                                  |
| x Backstage Toilets                     | 310        |                    |                  |            |              | Repurpose the Classroom for Toilet space                                      |
| x Classroom                             | 675        |                    |                  |            |              | Reuse existing Weight Room for General Classroom programs                     |
| x Art Classroom                         | 1,134      |                    |                  |            |              | Repurpose Billiards for Art Classroom                                         |
| x Meeting Room                          | 354        |                    |                  |            |              | Reuse existing Meeting Room off of Rehearsal Room                             |
| x Dance Room                            | 874        |                    |                  |            |              | Repurpose Classroom for Dance Studio                                          |
| x Piano Storage                         | 42         |                    |                  |            |              | Located just off of Stage                                                     |
| x Mechanical/Electrical                 | 952        |                    |                  |            |              | Existing Spaces to be reused                                                  |
| x General Storage                       | 400        |                    |                  |            |              | Existing spaces to be reused                                                  |
| x Instrument Storage                    | 355        |                    |                  |            |              | Repurpose existing Meeting room off of Rehearsal Room                         |
| x Janitor                               | 100        |                    |                  |            |              | Reuse existing space                                                          |
| x Breakroom                             | 267        |                    |                  |            |              | Reuse existing Break Room                                                     |