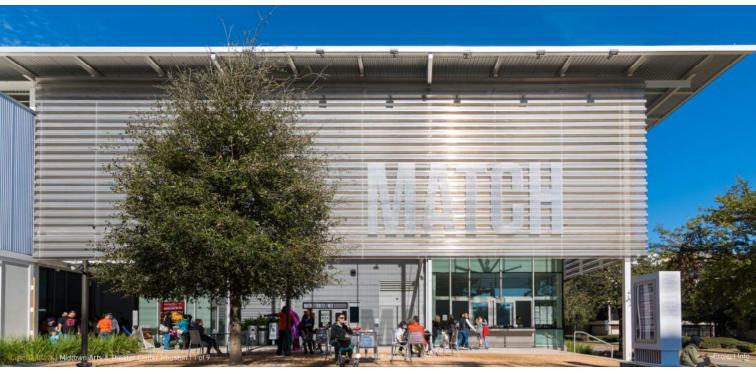

e an impressive double height entry with exposed structure. The sloping roof creates large overhanging canopies to shelter the entry and define the lobby beyond.







## PRAIRIE CHARACTER STUDY

- LOW SLUNG STRUCTURE
- PITCHED ROOF FORMS
- LARGE OVERHANGS
- SYMPATHETIC TO LARGE OPEN SITE











## PRAIRIE DESIGN

The Prairie site (Site #3) is large and undeveloped and close to the Platte River trails network. Pitched roofs reach out to the site from a central core and step down with the grade to allow natural light in from the west and south. Use of stone, warm tone masonry, wood simulated cement board siding, and deep overhangs completes the sculptural prairie forms.









## **URBAN CHARACTER STUDY**

- MODERN FORMS
- FLAT ROOFS
- ASYMMETRICAL ORGANIZATION
- MODERN MATERIALS











## **URBAN DESIGN**

The Urban site (Site #5) is large and flat in a rapidly redeveloping commercial area. A modern glass lobby visible from 88<sup>th</sup> Avenue with a brightly colored volume beyond helps identify the building's cultural use and opportunities for public art. Classic materials have been selected to fit in with the commercial context.









# COST COMPARISON

## **COST COMPARISON**

## SITE 1

| Site #1 - Grant St.            |              |              |  |  |  |
|--------------------------------|--------------|--------------|--|--|--|
| Small                          |              |              |  |  |  |
| Building Estimate              | \$8,191,000  |              |  |  |  |
| Premium for Structured Flr & 0 | \$301,235    |              |  |  |  |
| Pr