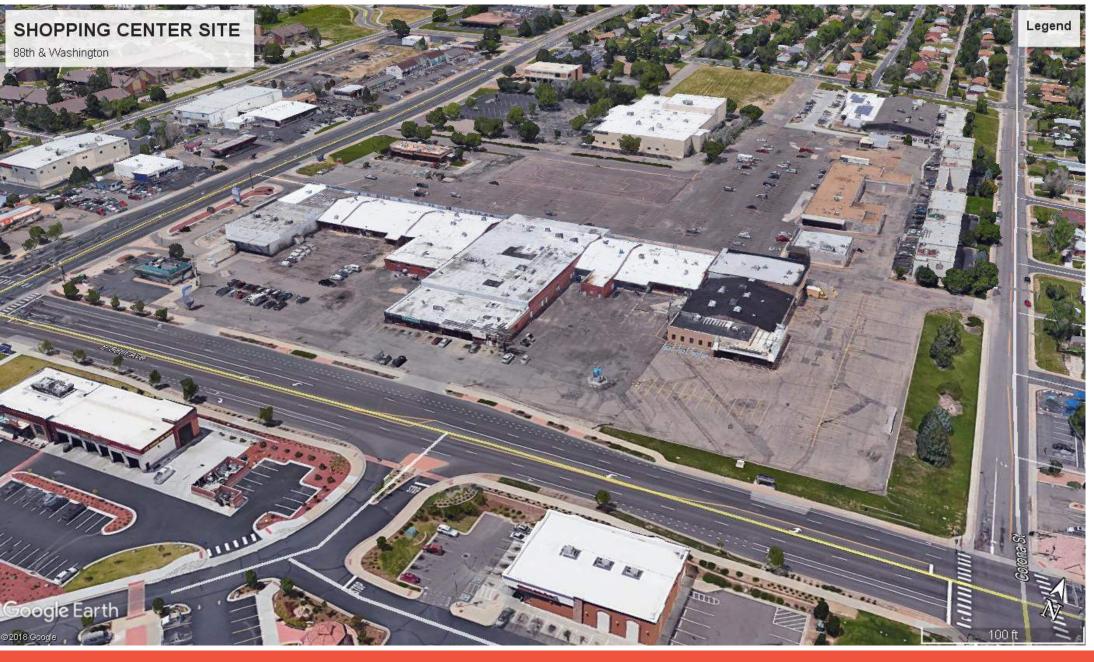

## PRELIM. SITE LOCATIONS

Site 1 – Grant St. by Brittany Hill

Site 2 - DELETED

Site 3 — Colorado and Riverdale Rd.

Site 4 – Community Center Park

Site 5 – Shopping Center 88th & Wash.