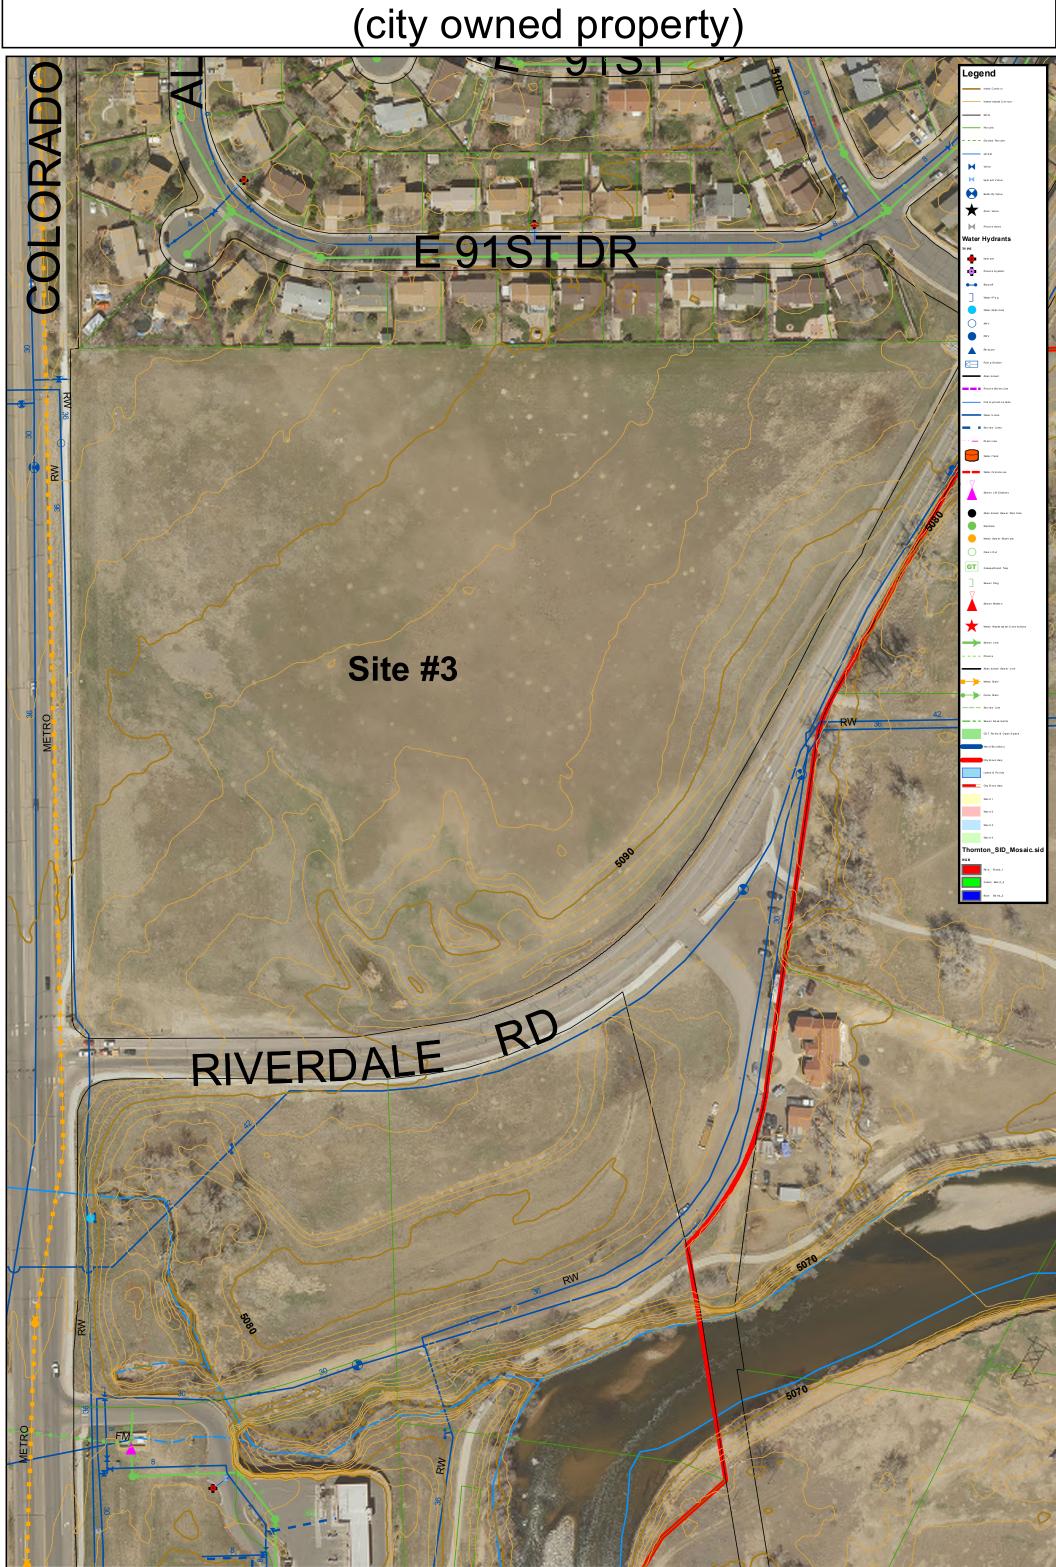

## PRELIM. SITE LOCATIONS

Site 1 – Grant St. by Brittany Hill

Site 2 - DELETED

Site 3 — Colorado and Riverdale Rd.

Site 4 – Community Center Park

Site 5 – Shopping Center 88th & Wash.