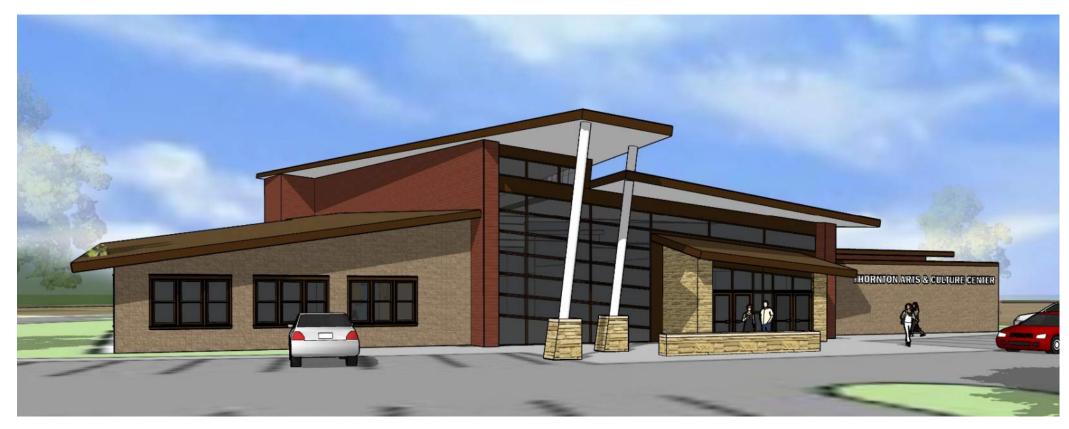

BRS and the City of Thornton team had four workshop meetings. At the first workshop they developed a vision statement and list of goals to reference throughout this study. The second workshop was used to develop and refine the program. The third workshop was used to critique the first pass of site evaluation and floor plans. At final fourth workshop, BRS presented final floor plans, programming, site evaluation and introduced character studies and 3D renderings for each site.