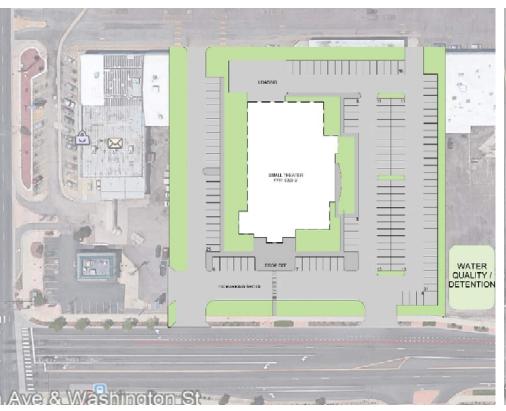

## FINAL PROGRAM - LOW

 LOW OPTION

 Average Cost/ SF
 \$ 446

 Total Gross Area
 18,368

 Total Budget
 \$ 8,191,100

- GROSS AREA = 18,368 SF
- BLDG. BUDGET = \$7,860,000
- LEED PREMIUM = \$81,100
- <u>SOLAR ARRAY = \$250,000</u>

TOTAL = \$8,191,100

|                                        |           |            |                 |    |                 | Total Budget | \$<br>8,191,100 |                                                           |
|----------------------------------------|-----------|------------|-----------------|----|-----------------|--------------|-----------------|-----------------------------------------------------------|
| Program Space                          | Net Total | Net Detail | Grossing Factor | Ş  | New<br>\$ / NSF | Gross Area   | Budget          | Notes                                                     |
|                                        |           |            |                 |    |                 |              |                 |                                                           |
| 300-Seat Performing Arts Theater Small | 15,170    |            | 121%            | \$ | 428             | 18,368       | \$<br>7,860,000 |                                                           |
| x Theater Lobby Lounge / Gallery       |           | 2,090      |                 | \$ | 481             |              |                 | prefer bigger lobby                                       |
| x Box Office and Administration        |           | 430        |                 | \$ | 359             |              |                 | (1) private office and 3-4 cubicles, front of house       |
| x Public Restrooms                     |           | 600        |                 | \$ | 493             |              |                 | Restrooms for the general public                          |
| x Audience Seating for 300             |           | 3,060      |                 | \$ | 511             |              |                 |                                                           |
| x Performance Area (Stage)             |           | 1,200      |                 | \$ | 511             |              |                 | 56 piece band at 21.5 SF/ member = 1,200                  |
| x Orchestra Pit/ Forestage             |           | 350        |                 | \$ | 511             |              |                 |                                                           |
| x Crossover Corridor                   |           | 300        |                 | \$ | 359             |              |                 |                                                           |
| x Control Room (Lighting)              |           | 100        |                 | \$ | 359             |              |                 |                                                           |
| x Control Room (Sound)                 |           | 100        |                 | \$ | 359             |              |                 |                                                           |
| x Control Pit (Sound Mix)              |           | 80         |                 | \$ | 359             |              |                 |                                                           |
| x Costume Shop / Wardrobe & Prop Stor. |           | 400        |                 | \$ | 359             |              |                 |                                                           |
| x Set Design Studio / Shop             |           | 900        |                 | \$ | 359             |              |                 |                                                           |
| x Rehearsal Room / Dance               |           | 1,720      |                 | \$ | 414             |              |                 | Multi-use space, acoustically separated, dividable in (2) |
| x Dressing Room A                      |           | 300        |                 | \$ | 359             |              |                 |                                                           |
| x Dressing Room B                      |           | 300        |                 | \$ | 359             |              |                 |                                                           |
| x Green Room                           |           | 250        |                 | \$ | 359             |              |                 |                                                           |
| x Backstage Toilets                    |           | 310        |                 | \$ | 493             |              |                 |                                                           |
| x Piano Storage                        |           | 230        |                 | \$ | 298             |              |                 |                                                           |
| x Mechanical/Electrical                |           | 800        |                 | \$ | 298             |              |                 |                                                           |
| x General Storage                      |           | 400        |                 | \$ | 298             |              |                 |                                                           |
| x Instrument Storage                   |           | 200        |                 | \$ | 298             |              |                 |                                                           |
| x Janitor                              |           | 100        |                 | \$ | 298             |              |                 | stackable washer/dryer                                    |
| x Breakroom                            |           | 150        |                 | \$ | 359             |              |                 |                                                           |