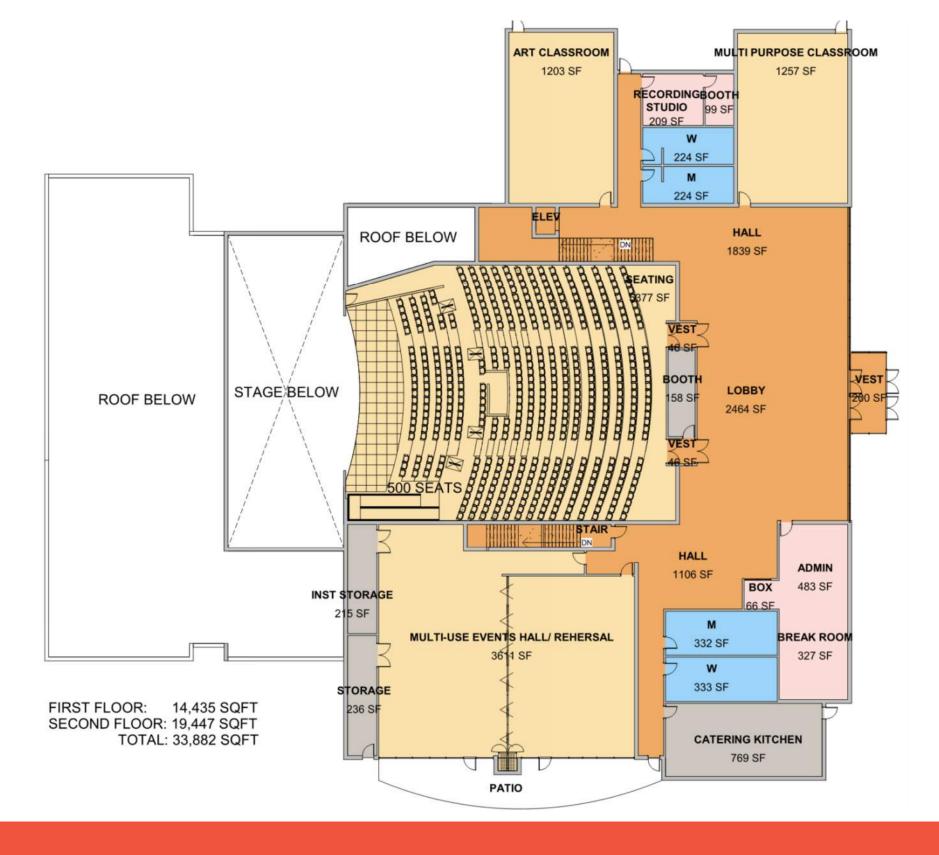

## FINAL PROGRAM - HIGH

• GROSS AREA = 31,346 SF

• BLDG. BUDGET = \$11,833,000

• LEED PREMIUM = \$120,830

• <u>SOLAR ARRAY = \$250,000</u>

TOTAL = \$12,203,830

|                                        |           |            |                    | Total Budget | \$ 12,20  | 3,830 |                                         |
|----------------------------------------|-----------|------------|--------------------|--------------|-----------|-------|-----------------------------------------|
| Program Space                          | Net Total | Net Detail | Grossing<br>Factor | Gross Area   | Budg      | jet   | Notes                                   |
| 500-Seat Performing Arts Theater Large | 25,906    |            | 121%               | 31.346       | \$ 11,833 | 3.000 |                                         |
| x Theater Lobby Lounge / Gallery       |           | 2,500      |                    | ŕ            |           |       |                                         |
| x Box Office and Administration        |           | 600        |                    |              |           |       |                                         |
| x Public Restrooms                     |           | 825        |                    |              |           |       | Restrooms for the general public        |
| x Audience Seating for 500             |           | 5,100      |                    |              |           |       |                                         |
| x Performance Area (Stage)             |           | 1,720      |                    |              |           |       | Large enough for 85 piece band          |
| x Side Stages                          |           | 800        |                    |              |           |       |                                         |
| x Orchestra Pit/ Forestage             |           | 600        |                    |              |           |       |                                         |
| x Crossover Corridor                   |           | 400        |                    |              |           |       |                                         |
| x Control Room (Lighting)              |           | 80         |                    |              |           |       |                                         |
| x Control Room (Sound)                 |           | 100        |                    |              |           |       |                                         |
| x Control Pit (Sound Mix)              |           | 100        |                    |              |           |       |                                         |
| x Follow Spots                         |           |            |                    |              |           |       | On catwalk                              |
| x Costume Shop / Wardrobe & Prop Stor. |           | 400        |                    |              |           |       |                                         |
| x Set Design Studio / Shop             |           | 900        |                    |              |           |       |                                         |
| x Multi-use Events Hall / Dance        |           | 3,200      |                    |              |           |       | Multi-use space                         |
| x Recording Studio                     |           | 200        |                    |              |           |       |                                         |
| x Lighting and Sound Catwalks          |           | 600        |                    |              |           |       |                                         |
| x Catering Kitchen                     |           | 765        |                    |              |           |       |                                         |
| x Dressing Room A                      |           | 300        |                    |              |           |       |                                         |
| x Dressing Room B                      |           | 300        |                    |              |           |       |                                         |
| x Individual Dressing Room             |           | 100        |                    |              |           |       |                                         |
| x Individual Dressing Room             |           | 100        |                    |              |           |       |                                         |
| x Green Room                           |           | 400        |                    |              |           |       |                                         |
| x Backstage Toilets                    |           | 350        |                    |              |           |       |                                         |
| x Loading Holding Area                 |           | 500        |                    |              |           |       |                                         |
| x Seating Platform Storage             |           | 500        |                    |              |           |       |                                         |
| x Auditorium Seat Wagon Storage        |           | 300        |                    |              |           |       |                                         |
| x Instrument Storage                   |           | 200        |                    |              |           |       |                                         |
| x General Storage                      |           | 516        |                    |              |           |       |                                         |
| x Arts Classroom                       |           | 1,200      |                    |              |           |       | Multi-use space divisble into two rooms |
| x Dance Room                           |           | 1,200      |                    |              |           |       | Multi-use space                         |
| x Janitor                              |           | 100        |                    |              |           |       | stackable washer/dryer                  |
| x Breakroom                            |           | 150        |                    |              |           |       |                                         |
| x Mechanical/Electrical                |           | 800        |                    |              |           |       |                                         |

HIGH OPTION

31,346

Average Cost/ SF \$

**Total Gross Area** 

<sup>\*</sup>Added or expanded program spaces shown in yellow