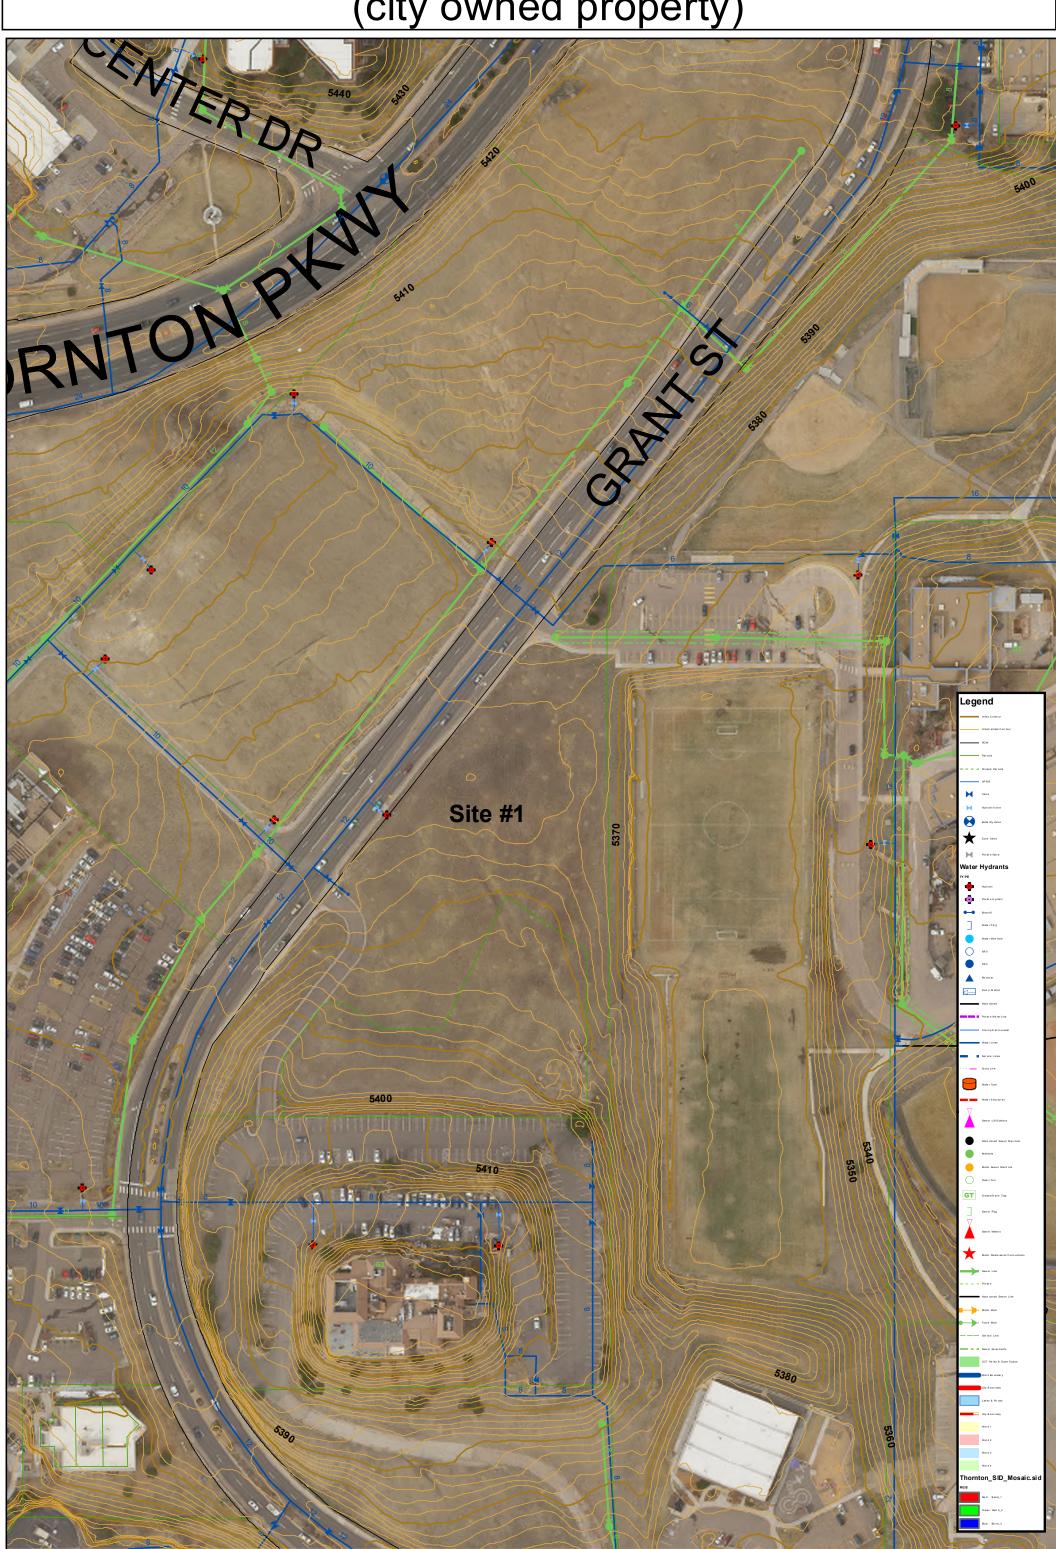

## PRELIM. SITE LOCATIONS

Site 1 – Grant St. by Brittany Hill

Site 2 - DELETED

Site 3 — Colorado and Riverdale Rd.

Site 4 – Community Center Park

Site 5 – Shopping Center 88th & Wash.

#### • Grant Street

|      | Rating Criteria                            | IMPORTANCE<br>VALUE | SIT    | E 1    |
|------|--------------------------------------------|---------------------|--------|--------|
| See  | attached criteria                          |                     | Gran   | nt St. |
| des  | cription for each rating scale             | 1=low / 4=high      |        |        |
|      |                                            |                     | Rating | Total  |
| Tota | al Value = Importance Value x Rating Scale | Scale               | Scale  | Value  |
|      |                                            |                     |        |        |
| I.   | Site Features                              |                     |        |        |
| a.   | Topography                                 | 1                   | 2      | 2      |
| b.   | Drainage                                   | 1                   | 2      | 2      |
| c.   | Wetlands                                   | 1                   | 3      | 3      |
| d.   | Vegetation                                 | 1                   | 1      | 1      |
| e.   | Property Configuration                     | 1                   | 1      | 1      |
| f.   | Size                                       | 1                   | 2      | 2      |
| g.   | Views                                      | 1                   | 2      | 2      |
| h.   | Visible Soils / Geology                    | 1                   | 1      | 1      |
| i.   | Visibility from Major Highway              | 1                   | 1      | 1      |
|      | Subtotal                                   |                     |        | 15     |
| II.  | Usability / Services                       |                     |        |        |
| a.   | Access / Transportation                    | 1                   | 3      | 3      |
|      | Sanitary Sewer                             | 1                   | 3      | 3      |
|      | Water Service                              | 1                   | 3      | 3      |
|      | Electric / Telephone                       | 1                   | 3      | 3      |
|      | Gas Service                                | 1                   | 3      | 3      |
| f.   | Fire Protection                            | 1                   | 3      | 3      |
| a.   | Police Protection                          | 1                   | 3      | 3      |
| _    | Ambulance / Emergency Medical Service      | 1                   | 3      | 3      |
|      | Subtotal                                   |                     |        | 24     |
| II.  | Anticipated Cost                           |                     |        |        |
| a.   | Site Preparation / Grading Costs           | 1                   | 1      | 1      |
| b.   | Street & Utilty Costs                      | 1                   | 0      | 0      |
|      | Land Acquisition Costs                     | 1                   | 3      | 3      |
|      | Timing & Phasing of Adjacent Development   | 1                   | 0      | 0      |
|      | Subtotal                                   |                     |        | 4      |
| II.  | Community Planning Usability               |                     |        |        |
| a.   | Community Growth Patterns                  | 1                   | 3      | 3      |
| b.   | Distance from "Downtown"                   | 1                   | 3      | 3      |
| C.   | Adjacent Cultural Amenities                | 1                   | 2      | 2      |
|      | Pedestrian Connectors / Trails             | 1                   | 3      | 3      |
|      | Partnership Potential                      | 1                   | 0      | 0      |
| f.   | Potential for Revenue Generation           | 1                   | 3      | 3      |
|      | Access to public transportation            | 1                   | 3      | 3      |
| 9.   | The passes transportation                  |                     |        | 17     |
|      | SITE SCORE                                 |                     |        | 60     |
|      | RANKING ORDER                              |                     |        | 4      |