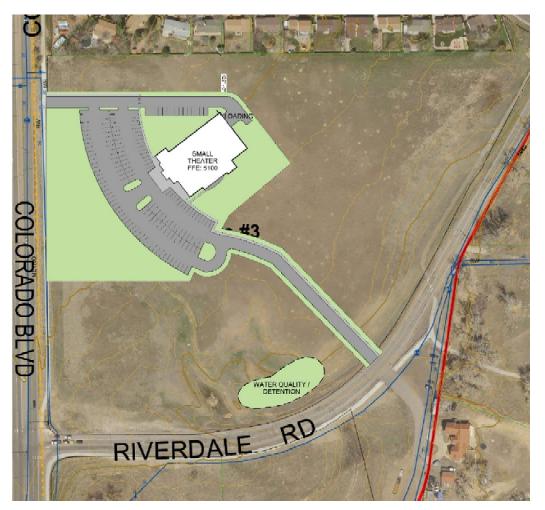

## PRELIM. SITE LOCATIONS

Site 1 – Grant St. by Brittany Hill

Site 2 - DELETED

Site 3 — Colorado and Riverdale Rd.

Site 4 – Community Center Park

Site 5 – Shopping Center 88th & Wash.