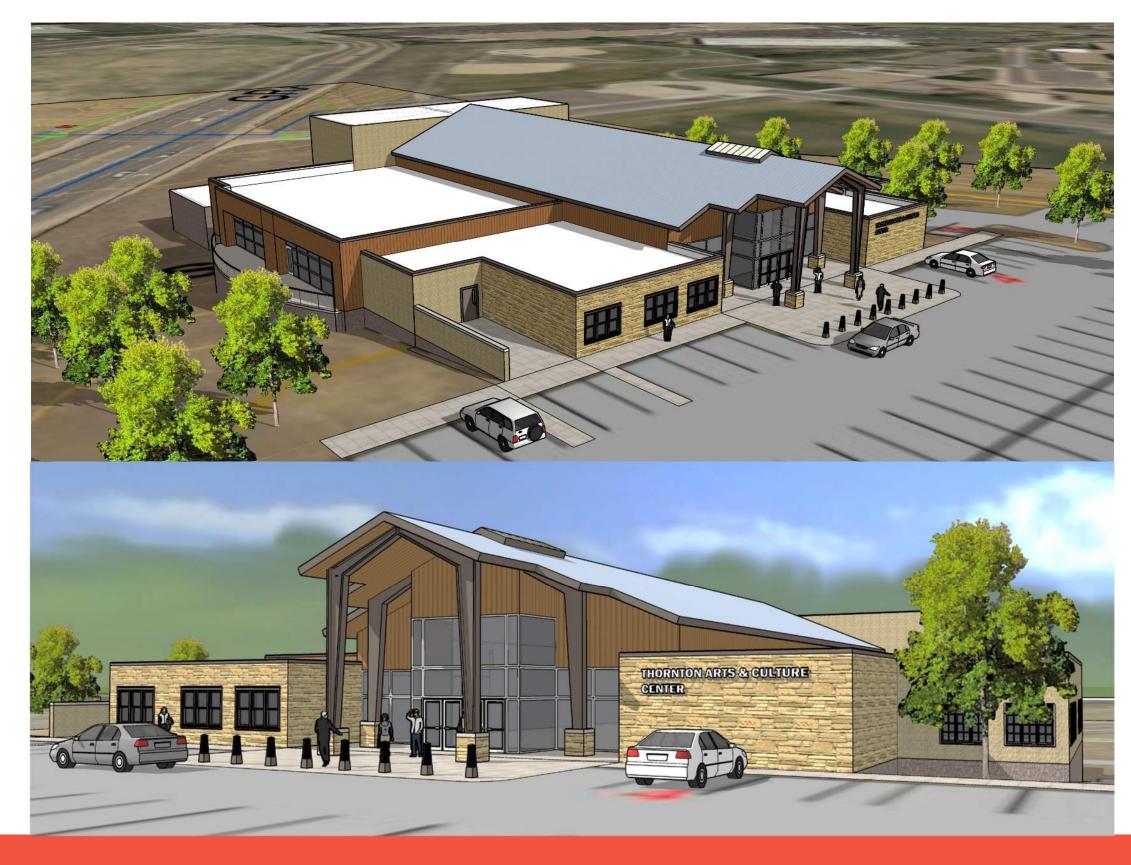

BRS and the City of Thornton team had four workshop meetings. At the first workshop they developed a vision statement and list of goals to reference throughout this study. The second workshop was used to develop and refine the program. The third workshop was used to critique the first pass of site evaluation and floor plans. At final fourth workshop, BRS presented final floor plans, programming, site evaluation and introduced character studies and 3D renderings for each site.