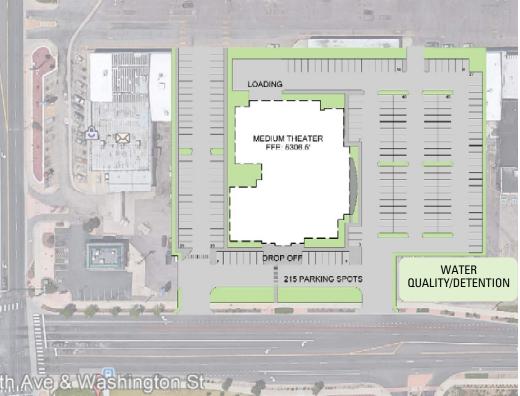

## FINAL PROGRAM - MEDIUM

 MEDIUM OPTION

 Average Cost/ SF
 \$ 427

 Total Gross Area
 25,882

 Total Budget
 \$ 11,057,480

| • | GROSS | AREA = | 25,882 | SF |
|---|-------|--------|--------|----|
|---|-------|--------|--------|----|

- BLDG. BUDGET = \$10,698,000
- LEED PREMIUM = \$109,000
- <u>SOLAR ARRAY = \$250,000</u>

TOTAL = \$11,057,000

| JIUM                                    |           |                    |   |                 | Total Budget | \$<br>11,057,480 |                                          |
|-----------------------------------------|-----------|--------------------|---|-----------------|--------------|------------------|------------------------------------------|
| Program Space                           | Net Total | Net Detail Grossin |   | New<br>\$ / NSF | Gross Area   | Budget           | Notes                                    |
| 400-Seat Performing Arts Theater Medium | 21,390    | 121                | % | \$ 413          | 25,882       | \$<br>10,698,000 |                                          |
| x Theater Lobby Lounge / Gallery        |           | 2,500              |   | \$ 481          |              |                  |                                          |
| x Box Office and Administration         |           | 460                |   | \$ 359          |              |                  |                                          |
| x Public Restrooms                      |           | 700                |   | \$ 493          |              |                  | Restrooms for the general public         |
| x Audience Seating for 400              |           | 4,080              |   | \$ 511          |              |                  |                                          |
| x Performance Area (Stage)              |           | 1,400              |   | \$ 511          |              |                  | 65 piece band at 21.5 SF/ member = 1,400 |
| x Side Stages                           |           | 800                |   | \$ 511          |              |                  |                                          |
| x Orchestra Pit/ Forestage              |           | 350                |   | \$ 511          |              |                  |                                          |
| x Crossover Corridor                    |           | 300                |   | \$ 359          |              |                  |                                          |
| x Control Room (Lighting)               |           | 100                |   | \$ 359          |              |                  |                                          |
| x Control Room (Sound)                  |           | 100                |   | \$ 359          |              |                  |                                          |
| x Control Pit (Sound Mix)               |           | 80                 |   | \$ 359          |              |                  |                                          |
| x Follow Spots                          |           |                    |   | \$ 359          |              |                  | On catwalk                               |
| x Costume Shop / Wardrobe & Prop Stor.  |           | 400                |   | \$ 359          |              |                  |                                          |
| x Set Design Studio / Shop              |           | 900                |   | \$ 359          |              |                  |                                          |
| x Multi-use Events Hall / Dance         |           | 3,200              |   | \$ 414          |              |                  | Multi-use space, seating for 200         |
| x Dance Room                            |           | 850                |   | \$ 359          |              |                  |                                          |
| x Catering Kitchen                      |           | 480                |   | \$ 463          |              |                  |                                          |
| x Lighting and Sound Catwalks           |           | 600                |   | \$ 359          |              |                  |                                          |
| x Dressing Room A                       |           | 560                |   | \$ 359          |              |                  |                                          |
| x Dressing Room B                       |           | 560                |   | \$ 359          |              |                  |                                          |
| x Green Room                            |           | 250                |   | \$ 359          |              |                  |                                          |
| x Backstage Toilets                     |           | 350                |   | \$ 493          |              |                  |                                          |
| x Seating Platform Storage              |           | 500                |   | \$ 298          |              |                  |                                          |
| x Instrument Storage                    |           | 200                |   | \$ 298          |              |                  |                                          |
| x General Storage                       |           | 420                |   | \$ 298          |              |                  |                                          |
| x Recording Studio                      |           | 200                |   | \$ 359          |              |                  |                                          |
| x Janitor                               |           | 100                |   | \$ 298          |              |                  | Stackable washer/dryer                   |
| x Breakroom                             |           | 150                |   | \$ 359          |              |                  |                                          |
| x Mechanical/Electrical                 |           | 800                |   | \$ 298          |              |                  |                                          |

<sup>\*</sup>Added or expanded program spaces shown in yellow