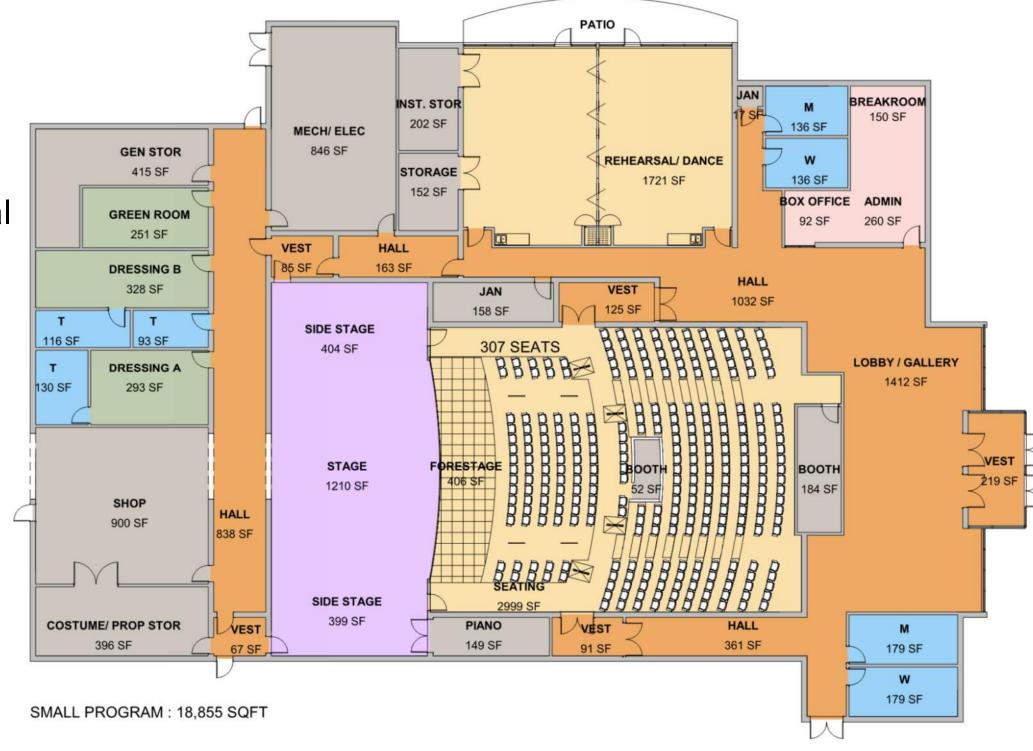

## FINAL PROGRAM - LOW

 LOW OPTION

 Average Cost/ SF
 \$ 446

 Total Gross Area
 18,368

 Total Budget
 \$ 8,191,100

- GROSS AREA = 18,368 SF
- BLDG. BUDGET = \$7,860,000
- LEED PREMIUM = \$81,100
- <u>SOLAR ARRAY = \$250,000</u>

TOTAL = \$8,191,100

|                                        |           |            |                 |    |                 | Total Budget | \$<br>8,191,100 |                                                           |
|----------------------------------------|-----------|------------|-----------------|----|-----------------|--------------|-----------------|-----------------------------------------------------------|
| Program Space                          | Net Total | Net Detail | Grossing Factor | Ş  | New<br>\$ / NSF | Gross Area   | Budget          | Notes                                                     |
|                                        |           |            |                 |    |                 |              |                 |                                                           |
| 300-Seat Performing Arts Theater Small | 15,170    |            | 121%            | \$ | 428             | 18,368       | \$<br>7,860,000 |                                                           |
| x Theater Lobby Lounge / Gallery       |           | 2,090      |                 | \$ | 481             |              |                 | prefer bigger lobby                                       |
| x Box Office and Administration        |           | 430        |                 | \$ | 359             |              |                 | (1) private office and 3-4 cubicles, front of house       |
| x Public Restrooms                     |           | 600        |                 | \$ | 493             |              |                 | Restrooms for the general public                          |
| x Audience Seating for 300             |           | 3,060      |                 | \$ | 511             |              |                 |                                                           |
| x Performance Area (Stage)             |           | 1,200      |                 | \$ | 511             |              |                 | 56 piece band at 21.5 SF/ member = 1,200                  |
| x Orchestra Pit/ Forestage             |           | 350        |                 | \$ | 511             |              |                 |                                                           |
| x Crossover Corridor                   |           | 300        |                 | \$ | 359             |              |                 |                                                           |
| x Control Room (Lighting)              |           | 100        |                 | \$ | 359             |              |                 |                                                           |
| x Control Room (Sound)                 |           | 100        |                 | \$ | 359             |              |                 |                                                           |
| x Control Pit (Sound Mix)              |           | 80         |                 | \$ | 359             |              |                 |                                                           |
| x Costume Shop / Wardrobe & Prop Stor. |           | 400        |                 | \$ | 359             |              |                 |                                                           |
| x Set Design Studio / Shop             |           | 900        |                 | \$ | 359             |              |                 |                                                           |
| x Rehearsal Room / Dance               |           | 1,720      |                 | \$ | 414             |              |                 | Multi-use space, acoustically separated, dividable in (2) |
| x Dressing Room A                      |           | 300        |                 | \$ | 359             |              |                 |                                                           |
| x Dressing Room B                      |           | 300        |                 | \$ | 359             |              |                 |                                                           |
| x Green Room                           |           | 250        |                 | \$ | 359             |              |                 |                                                           |
| x Backstage Toilets                    |           | 310        |                 | \$ | 493             |              |                 |                                                           |
| x Piano Storage                        |           | 230        |                 | \$ | 298             |              |                 |                                                           |
| x Mechanical/Electrical                |           | 800        |                 | \$ | 298             |              |                 |                                                           |
| x General Storage                      |           | 400        |                 | \$ | 298             |              |                 |                                                           |
| x Instrument Storage                   |           | 200        |                 | \$ | 298             |              |                 |                                                           |
| x Janitor                              |           | 100        |                 | \$ | 298             |              |                 | stackable washer/dryer                                    |
| x Breakroom                            |           | 150        |                 | \$ | 359             |              |                 |                                                           |