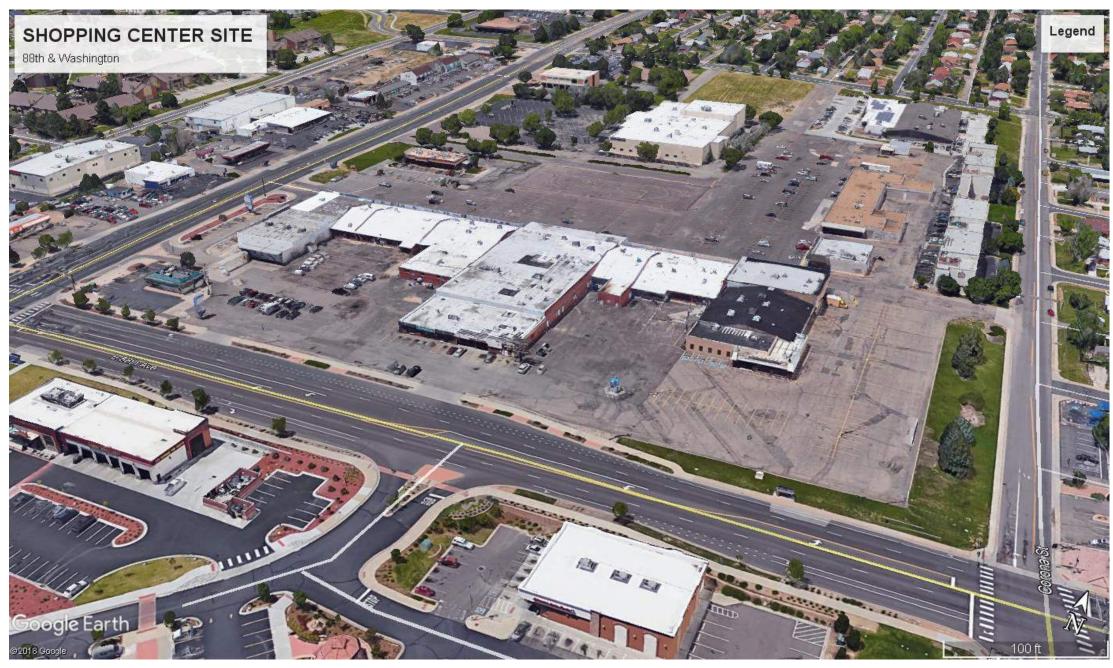

## PRELIM. SITE LOCATIONS

Site 1 – Grant St. by Brittany Hill

Site 2 - DELETED

Site 3 — Colorado and Riverdale Rd.

Site 4 – Community Center Park

Site 5 – Shopping Center 88th & Wash.