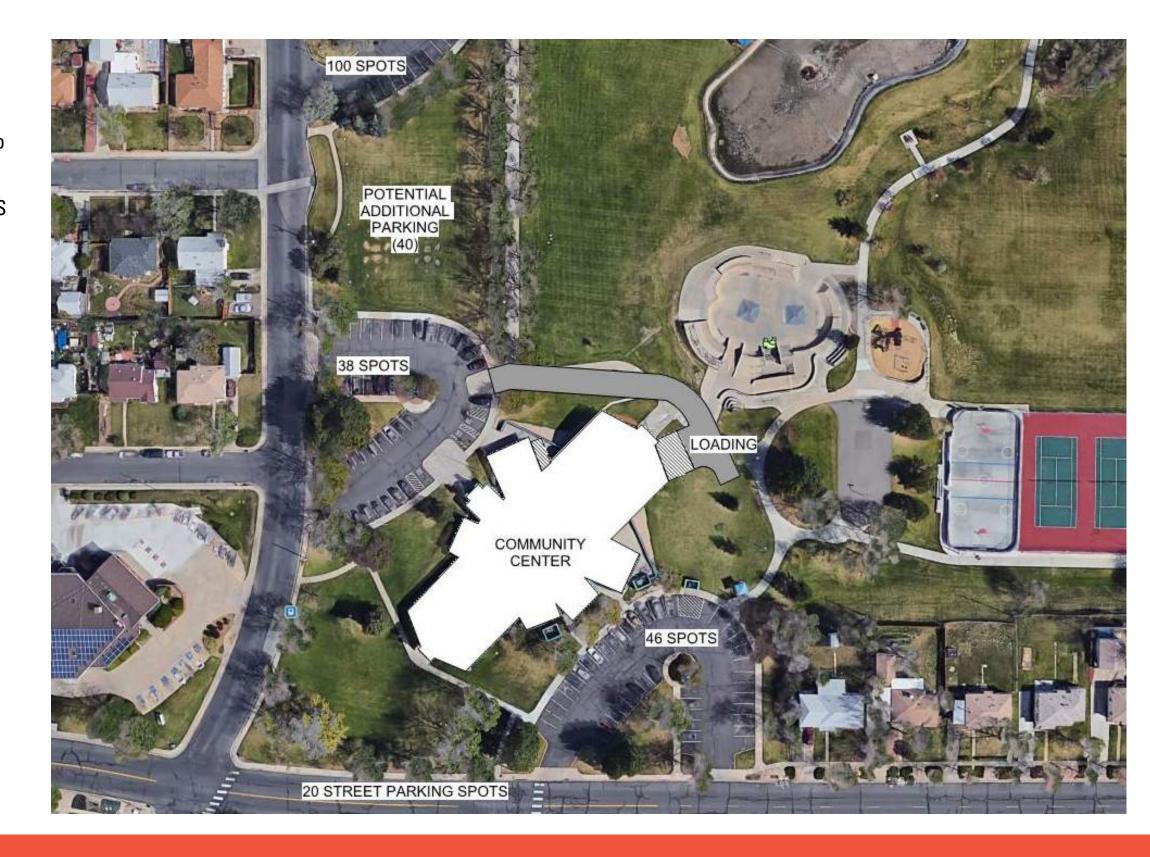

## PRELIM. SITE LOCATIONS

Site 1 – Grant St. by Brittany Hill

Site 2 - DELETED

Site 3 — Colorado and Riverdale Rd.

Site 4 – Community Center Park

Site 5 – Shopping Center 88th & Wash.