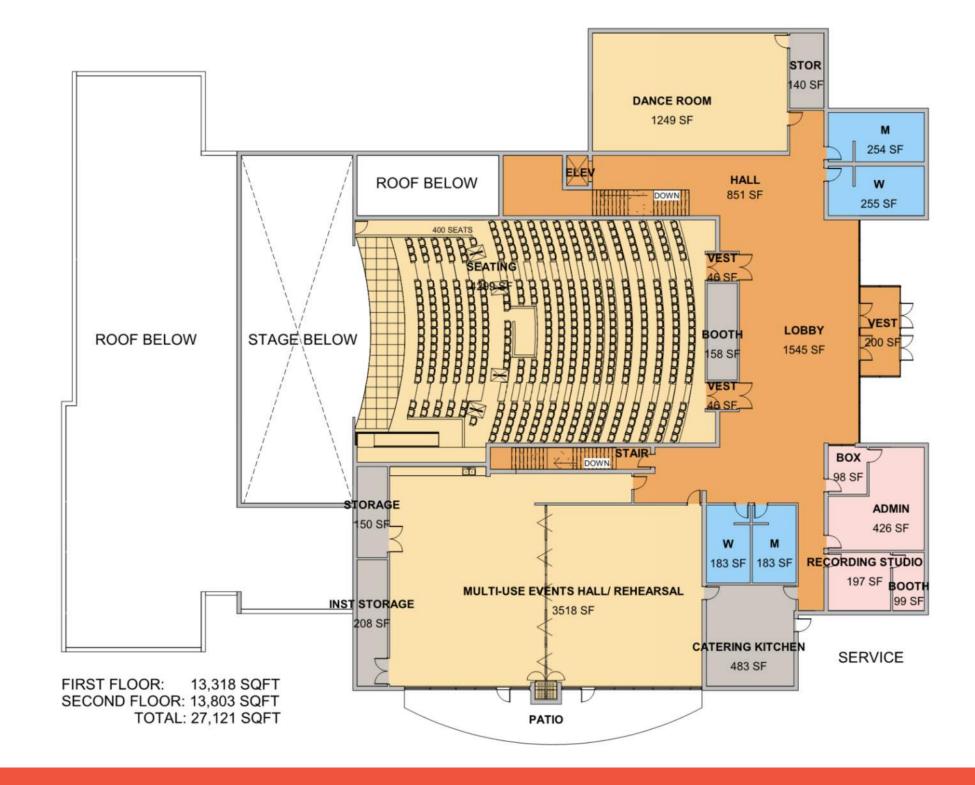

## FINAL PROGRAM - MEDIUM

 MEDIUM OPTION

 Average Cost/ SF
 \$ 427

 Total Gross Area
 25,882

 Total Budget
 \$ 11,057,480

| • | GROSS | AREA = | 25,882 | SF |
|---|-------|--------|--------|----|
|---|-------|--------|--------|----|

- BLDG. BUDGET = \$10,698,000
- LEED PREMIUM = \$109,000
- <u>SOLAR ARRAY = \$250,000</u>

TOTAL = \$11,057,000

| JIUM                                    |           |                    |   |                 | Total Budget | \$<br>11,057,480 |                                          |
|-----------------------------------------|-----------|--------------------|---|-----------------|--------------|------------------|------------------------------------------|
| Program Space                           | Net Total | Net Detail Grossin |   | New<br>\$ / NSF | Gross Area   | Budget           | Notes                                    |
| 400-Seat Performing Arts Theater Medium | 21,390    | 121                | % | \$ 413          | 25,882       | \$<br>10,698,000 |                                          |
| x Theater Lobby Lounge / Gallery        |           | 2,500              |   | \$ 481          |              |                  |                                          |
| x Box Office and Administration         |           | 460                |   | \$ 359          |              |                  |                                          |
| x Public Restrooms                      |           | 700                |   | \$ 493          |              |                  | Restrooms for the general public         |
| x Audience Seating for 400              |           | 4,080              |   | \$ 511          |              |                  |                                          |
| x Performance Area (Stage)              |           | 1,400              |   | \$ 511          |              |                  | 65 piece band at 21.5 SF/ member = 1,400 |
| x Side Stages                           |           | 800                |   | \$ 511          |              |                  |                                          |
| x Orchestra Pit/ Forestage              |           | 350                |   | \$ 511          |              |                  |                                          |
| x Crossover Corridor                    |           | 300                |   | \$ 359          |              |                  |                                          |
| x Control Room (Lighting)               |           | 100                |   | \$ 359          |              |                  |                                          |
| x Control Room (Sound)                  |           | 100                |   | \$ 359          |              |                  |                                          |
| x Control Pit (Sound Mix)               |           | 80                 |   | \$ 359          |              |                  |                                          |
| x Follow Spots                          |           |                    |   | \$ 359          |              |                  | On catwalk                               |
| x Costume Shop / Wardrobe & Prop Stor.  |           | 400                |   | \$ 359          |              |                  |                                          |
| x Set Design Studio / Shop              |           | 900                |   | \$ 359          |              |                  |                                          |
| x Multi-use Events Hall / Dance         |           | 3,200              |   | \$ 414          |              |                  | Multi-use space, seating for 200         |
| x Dance Room                            |           | 850                |   | \$ 359          |              |                  |                                          |
| x Catering Kitchen                      |           | 480                |   | \$ 463          |              |                  |                                          |
| x Lighting and Sound Catwalks           |           | 600                |   | \$ 359          |              |                  |                                          |
| x Dressing Room A                       |           | 560                |   | \$ 359          |              |                  |                                          |
| x Dressing Room B                       |           | 560                |   | \$ 359          |              |                  |                                          |
| x Green Room                            |           | 250                |   | \$ 359          |              |                  |                                          |
| x Backstage Toilets                     |           | 350                |   | \$ 493          |              |                  |                                          |
| x Seating Platform Storage              |           | 500                |   | \$ 298          |              |                  |                                          |
| x Instrument Storage                    |           | 200                |   | \$ 298          |              |                  |                                          |
| x General Storage                       |           | 420                |   | \$ 298          |              |                  |                                          |
| x Recording Studio                      |           | 200                |   | \$ 359          |              |                  |                                          |
| x Janitor                               |           | 100                |   | \$ 298          |              |                  | Stackable washer/dryer                   |
| x Breakroom                             |           | 150                |   | \$ 359          |              |                  |                                          |
| x Mechanical/Electrical                 |           | 800                |   | \$ 298          |              |                  |                                          |

<sup>\*</sup>Added or expanded program spaces shown in yellow