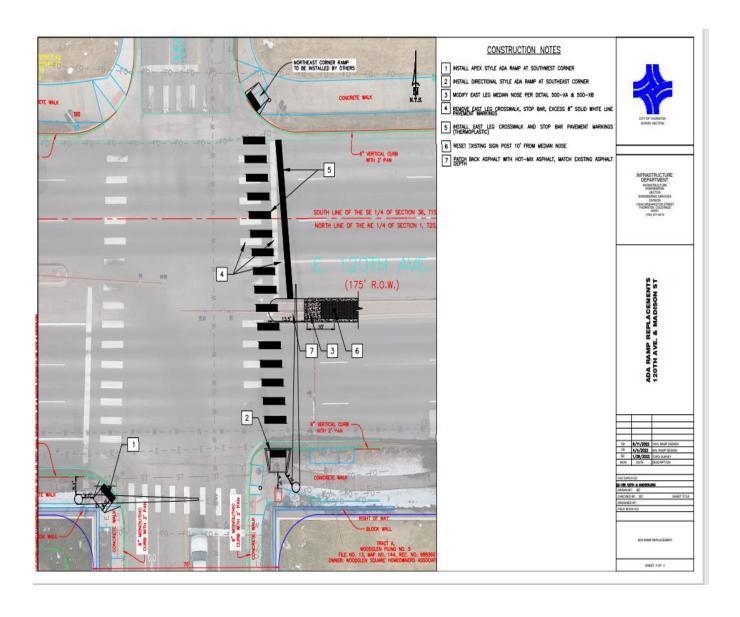

Question 1: "What is the extent of the reconstruction. Is there a drawing that shows the extent of the work? I see the details they both show ramps with cross pans. What are you guys in visioning?"

Answer 1: Please reference the attached drawings titled, "120TH AVENUE & MADISON STREET ADA RAMP REPLACEMENTS" which have been included in the Project Manual via this Addendum One, as well as, provided under separate cover.

# 120TH AVENUE & MADISON STREET ADA RAMP REPLACEMENTS