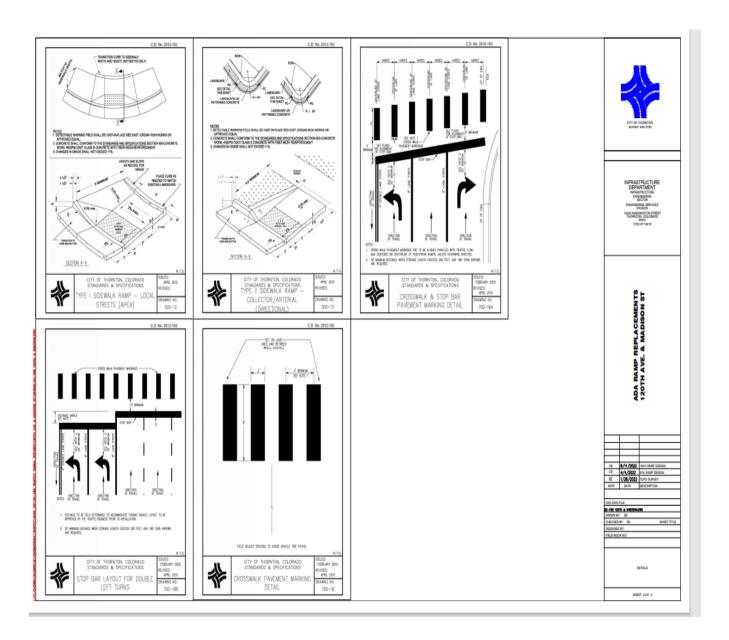

|
|                          |            |                                             |
|                          |            |                                             |
|                          | cov        | ER SHEET                                    |
|                          |            |                                             |
|                          |            |                                             |
|                          |            |                                             |
|                          | 146        | IT 10F 4                                    |
|                          |            |                                             |
|                          |            |                                             |