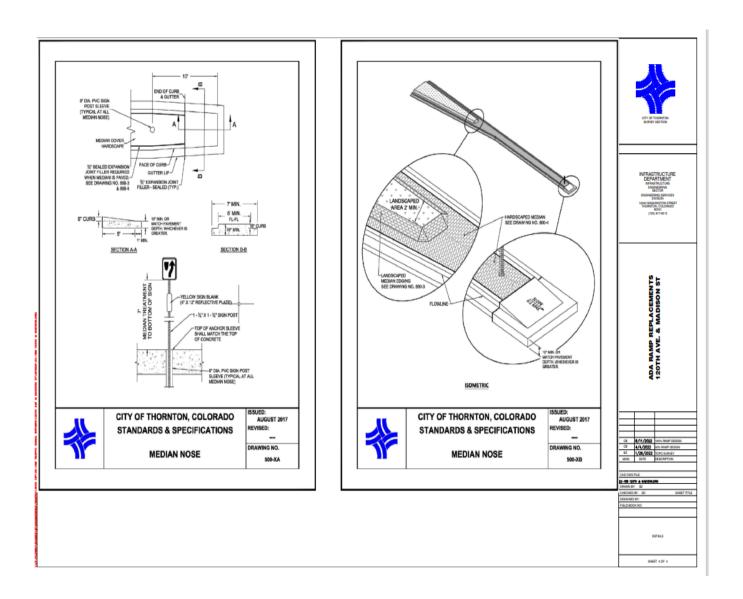

|
|                          |            |                                             |
|                          |            |                                             |
|                          | cov        | ER SHEET                                    |
|                          |            |                                             |
|                          |            |                                             |
|                          |            |                                             |
|                          | 146        | IT 10F 4                                    |
|                          |            |                                             |
|                          |            |                                             |